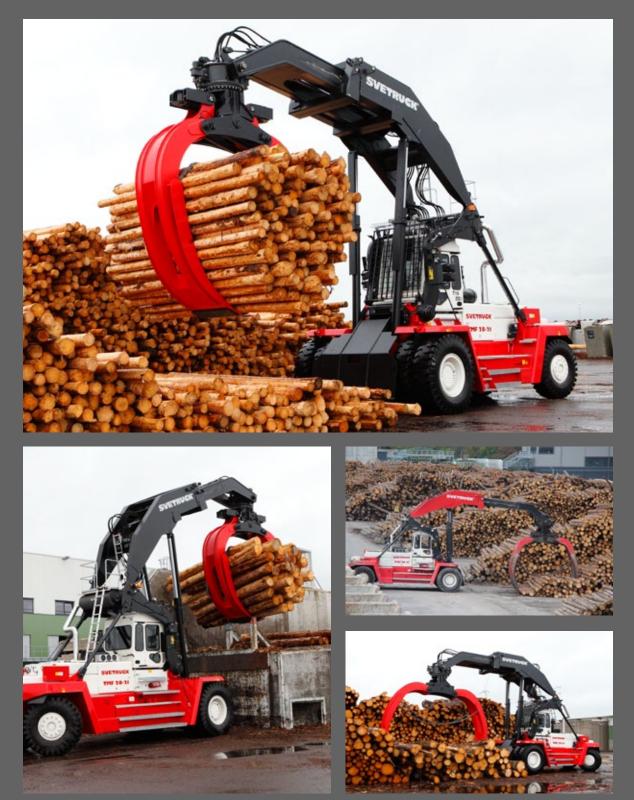

#### Optimized log grapple

Grapple sizes available in sizes from 6.0 to 8.2 m<sup>2</sup>. 360° rotation and uncompromised precision during longitudinal turning.

#### Tailored to your work needs

Upon request, Svetruck can adapt machines to perfectly suit the workplace. The Svetruck TMF machines operate at sawmills, paper mills and in pulp industry settings.

Log pusher