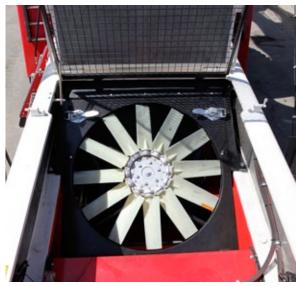

Engine

Reversible hydrostatic fan

#### ► Easy access

The Svetruck TMF is a service-friendly machine with large engine compartment hatches and full access to the reversible hydrostatic fan. Optional boom-mounted service platform.

Svetruck D5