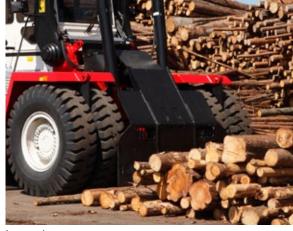

#### Tailored to your work needs

Upon request, Svetruck can adapt machines to perfectly suit the workplace. The Svetruck TMF machines operate at sawmills, paper mills and in pulp industry settings.

Log pusher