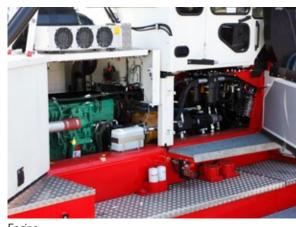

Engine

Reversible hydrostatic fan

#### ► Easy access

The Svetruck TMF is a service-friendly machine with large engine compartment hatches and full access to the reversible hydrostatic fan. Optional boom-mounted service platform.

Svetruck D5