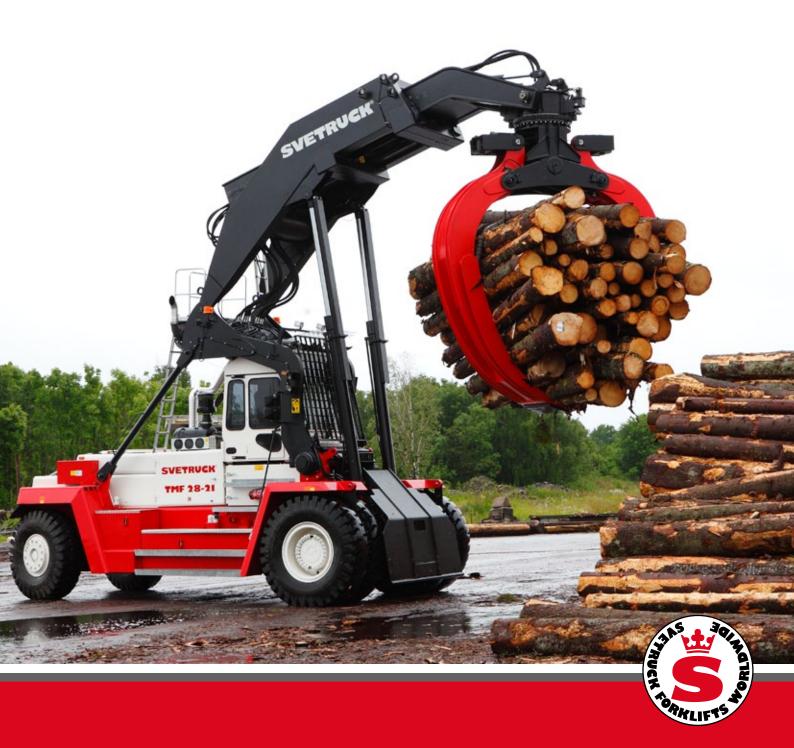

# SVETRUCK TMF 28/21 LOGSTACKER

# Strength and efficiency in perfect harmony.

The Svetruck TMF is a powerful log stacker, which despite its size is easy to operate and easy to service. The machine has been designed to provide the operator with a good work environment that promotes high production capacity. The overall objective has been for operators to work safely and efficiently throughout the full shift.

The Svetruck TMF is built using well-known quality components and combined with many years of experience and vast know-how, this has resulted in a heavy-duty, highly reliable machine for fast, safe and cost-effective log handling.

#### Optimized log grapple

Grapple sizes available in sizes from 6.0 to 8.2 m<sup>2</sup>. 360° rotation and uncompromised precision during longitudinal turning.