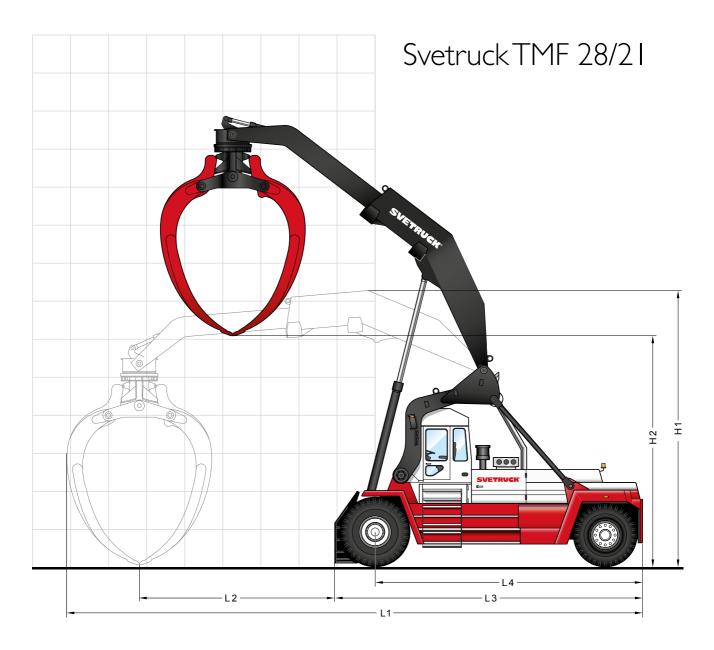

## TECHNICAL SPECIFICATIONS

| Lift capacity   | Telescope retracted                                                                  |
|-----------------|--------------------------------------------------------------------------------------|
| Stacking height | Telescope extended, open grapple6500 mm<br>Telescope extended, closed grapple6000 mm |
| Reach           | From center of driveaxle, max6100 mm                                                 |
| Grapple         | Grapple size, min / max6.0 - 8.2 m²<br>Width, min / max                              |
| Dimensions      | L1 Telescope extended                                                                |
| Total weight    | Standard equipped73 000 kg                                                           |
| Tyres           | Driveaxle                                                                            |
| Brakes          | MainbrakeWet disc brakes<br>Parking brakeElectric spring brake                       |
| Speed           | Forward / Reverse                                                                    |