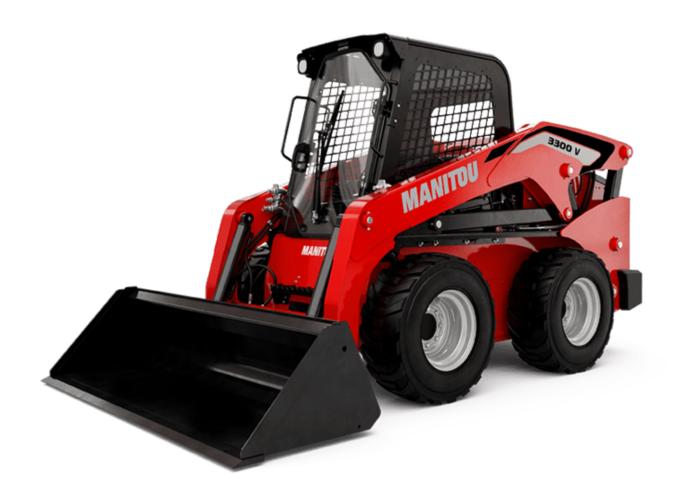

Technical sheet:

## 3300 V NXT:2





|