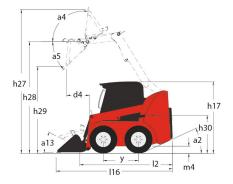

|        | < 1.20 m/s²                                    |

## 3300 V NXT:2 - Dimensional drawing







## **Equipment**

| Integral Access Plate (removable)                | Standard |
|--------------------------------------------------|----------|
| Lifting function                                 |          |
| All-Tach® Attachment Mounting System             | Standard |
| Auxiliary Hydraulics                             | Standard |
| High-Flow Auxiliary Hydraulics                   | Optional |
| Power-A-Tach® Attachment Mounting System         | Optional |
| Lighting                                         |          |
| Work Lights - Front and Rear                     | Standard |
| Motorization/Power                               |          |
| Engine Auto-Shutdown System                      | Standard |
| Engine Block Heater                              | Optional |
| Turbo-