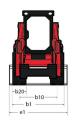

|        | < 1.20 m/s²                                    |

## 3300 V NXT:2 - Dimensional drawing







## **Equipment**

| Integral Access Plate (removable)                | Standard |
|--------------------------------------------------|----------|
| Lifting function                                 |          |
| All-Tach® Attachment Mounting System             | Standard |
| Auxiliary Hydraulics                             | Standard |
| High-Flow Auxiliary Hydraulics                   | Optional |
| Power-A-Tach® Attachment Mounting System         | Optional |
| Lighting                                         |          |
| Work Lights - Front and Rear                     | Standard |
| Motorization/Power                               |          |
| Engine Auto-Shutdown System                      | Standard |
| Engine Block Heater                              | Optional |
| Turbo-Char