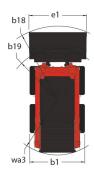

|        | < 1.20 m/s²                                    |

## 3300 V NXT:2 - Dimensional drawing







## **Equipment**

| Integral Access Plate (removable)                | Standard |
|--------------------------------------------------|----------|
| Lifting function                                 |          |
| All-Tach® Attachment Mounting System             | Standard |
| Auxiliary Hydraulics                             | Standard |
| High-Flow Auxiliary Hydraulics                   | Optional |
| Power-A-Tach® Attachment Mounting System         | Optional |
| Lighting                                         |          |
| Work Lights - Front and Rear                     | Standard |
| Motorization/Power                               |          |
| Engine Auto-Shutdown System                      | Standard |
| Engine Block Heater                              | Optional |
| Turbo-Ch