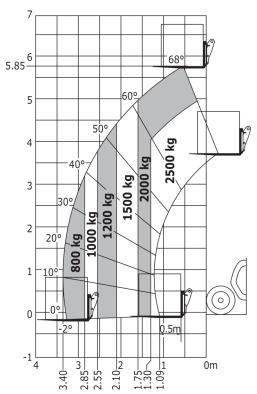

#### MT 625 e - Load chart

### Machine on tyres with forks Metric

# MT 625 E

|                                      | MI 625 E Cleated off November 10, 2022 at 1 | 1.07.00 AW 01 |
|--------------------------------------|---------------------------------------------|---------------|
| Capacities                           | Metric                                      |               |
| Max. capacity                        | 2500 kg                                     |               |
| Max. lifting height                  | 5.85 m                                      |               |
| Max. outreach                        | 3.40 m                                      |               |
| Weight and dimensions                |                                             |               |
| Overall length to carriage           | l11 3.83 m                                  |               |
| Overall length (with forks)          | l1 5.09 m                                   |               |
| Overall width                        | b1 1.81 m                                   |               |
| Overall height                       | h17 1.92 m                                  |               |
| Wheelbase                            | y 2.30 m                                    |               |
| Ground clearance                     | m4 0.33 m                                   |               |
| Overall cab width                    | b4 0.79 m                                   |               |
| Tilt-up angle                        | a4 12 °                                     |               |
| Tilt-down angle                      | a5 134 °                                    |               |
| External turning radius (over tyres) | Wa1 3.31 m                                  |               |
| Unladen weight (with forks)          | 4756 kg                                     |               |
| Overall weight                       | 4756 kg                                     |               |
| Tyres type                           | Pneumatic                                   |               |
| Standard tyres                       | CAMSO SKS532 12                             | -16.5         |
| Forks length / width / section       | I / e / s 1200 mm x 125 mm /                | 45 mm         |
| Performances                         |                                             |               |
| Lifting                              | 9 s                                         |               |
| Lowering                             | 6 s                                         |               |
| Extension                            | 6 s                                         |               |
| Retraction                           | 4 s                                         |               |
| Crowd                                | 3 s                                         |               |
| Dump                                 | 3.50 s                                      |               |
| Engine                               |                                             |               |
| Drawbar pull (Laden)                 | 2090 daN                                    |               |
| Transmission                         |                                             |               |
| Transmission type                    | Electrical                                  |               |
| Number of gears (forward / reverse)  | 1/1                                         |               |
| Parking brake                        | SAHR                                        |               |
| Service brake                        | Hydraulic                                   |               |
| Hydraulics                           |                                             |               |
| Hydraulic pump type                  | Gear pump                                   |               |
| Hydraulic flow / Pressure            | 78 I/min / 235 b                            | ar            |
| Tank capacities                      |                                             | <u></u>       |
| Hydraulic oil                        | 661                                         |               |
| Miscellaneous                        |                                             |               |
| Steering wheels (front / rear)       | 2/2                                         |               |
| Drive wheels (front / rear)          | 2/2                                         |               |