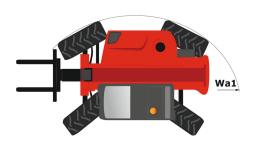

## MT 625 e - Dimensional drawing

# MT 625 E

|                                      | MI 625 E Cleated off November 10, 2022 at 1 | 1.07.00 AW 01 |
|--------------------------------------|---------------------------------------------|---------------|
| Capacities                           | Metric                                      |               |
| Max. capacity                        | 2500 kg                                     |               |
| Max. lifting height                  | 5.85 m                                      |               |
| Max. outreach                        | 3.40 m                                      |               |
| Weight and dimensions                |                                             |               |
| Overall length to carriage           | l11 3.83 m                                  |               |
| Overall length (with forks)          | l1 5.09 m                                   |               |
| Overall width                        | b1 1.81 m                                   |               |
| Overall height                       | h17 1.92 m                                  |               |
| Wheelbase                            | y 2.30 m                                    |               |
| Ground clearance                     | m4 0.33 m                                   |               |
| Overall cab width                    | b4 0.79 m                                   |               |
| Tilt-up angle                        | a4 12 °                                     |               |
| Tilt-down angle                      | a5 134 °                                    |               |
| External turning radius (over tyres) | Wa1 3.31 m                                  |               |
| Unladen weight (with forks)          | 4756 kg                                     |               |
| Overall weight                       | 4756 kg                                     |               |
| Tyres type                           | Pneumatic                                   |               |
| Standard tyres                       | CAMSO SKS532 12                             | -16.5         |
| Forks length / width / section       | I / e / s 1200 mm x 125 mm /                | 45 mm         |
| Performances                         |                                             |               |
| Lifting                              | 9 s                                         |               |
| Lowering                             | 6 s                                         |               |
| Extension                            | 6 s                                         |               |
| Retraction                           | 4 s                                         |               |
| Crowd                                | 3 s                                         |               |
| Dump                                 | 3.50 s                                      |               |
| Engine                               |                                             |               |
| Drawbar pull (Laden)                 | 2090 daN                                    |               |
| Transmission                         |                                             |               |
| Transmission type                    | Electrical                                  |               |
| Number of gears (forward / reverse)  | 1/1                                         |               |
| Parking brake                        | SAHR                                        |               |
| Service brake                        | Hydraulic                                   |               |
| Hydraulics                           |                                             |               |
| Hydraulic pump type                  | Gear pump                                   |               |
| Hydraulic flow / Pressure            | 78 I/min / 235 b                            | ar            |
| Tank capacities                      |                                             | <u></u>       |
| Hydraulic oil                        | 661                                         |               |
| Miscellaneous                        |                                             |               |
| Steering wheels (front / rear)       | 2/2                                         |               |
| Drive wheels (front / rear)          | 2/2                                         |               |