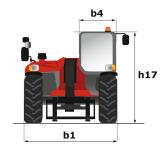

## MT 625 e - Dimensional drawing

# MT 625 E

|                                      | MI 625 E Cleated off November 10, 2022 at 1 | 1.07.00 AW 01 |
|--------------------------------------|---------------------------------------------|---------------|
| Capacities                           | Metric                                      |               |
| Max. capacity                        | 2500 kg                                     |               |
| Max. lifting height                  | 5.85 m                                      |               |
| Max. outreach                        | 3.40 m                                      |               |
| Weight and dimensions                |                                             |               |
| Overall length to carriage           | l11 3.83 m                                  |               |
| Overall length (with forks)          | l1 5.09 m                                   |               |
| Overall width                        | b1 1.81 m                                   |               |
| Overall height                       | h17 1.92 m                                  |               |
| Wheelbase                            | y 2.30 m                                    |               |
| Ground clearance                     | m4 0.33 m                                   |               |
| Overall cab width                    | b4 0.79 m                                   |               |
| Tilt-up angle                        | a4 12 °                                     |               |
| Tilt-down angle                      | a5 134 °                                    |               |
| External turning radius (over tyres) | Wa1 3.31 m                                  |               |
| Unladen weight (with forks)          | 4756 kg                                     |               |
| Overall weight                       | 4756 kg                                     |               |
| Tyres type                           | Pneumatic                                   |               |
| Standard tyres                       | CAMSO SKS532 12                             | -16.5         |
| Forks length / width / section       | I / e / s 1200 mm x 125 mm /                | 45 mm         |
| Performances                         |                                             |               |
| Lifting                              | 9 s                                         |               |
| Lowering                             | 6 s                                         |               |
| Extension                            | 6 s                                         |               |
| Retraction                           | 4 s                                         |               |
| Crowd                                | 3 s                                         |               |
| Dump                                 | 3.50 s                                      |               |
| Engine                               |                                             |               |
| Drawbar pull (Laden)                 | 2090 daN                                    |               |
| Transmission                         |                                             |               |
| Transmission type                    | Electrical                                  |               |
| Number of gears (forward / reverse)  | 1/1                                         |               |
| Parking brake                        | SAHR                                        |               |
| Service brake                        | Hydraulic                                   |               |
| Hydraulics                           |                                             |               |
| Hydraulic pump type                  | Gear pump                                   |               |
| Hydraulic flow / Pressure            | 78 I/min / 235 b                            | ar            |
| Tank capacities                      |                                             | <u></u>       |
| Hydraulic oil                        | 661                                         |               |
| Miscellaneous                        |                                             |               |
| Steering wheels (front / rear)       | 2/2                                         |               |
| Drive wheels (front / rear)          | 2/2                                         |               |