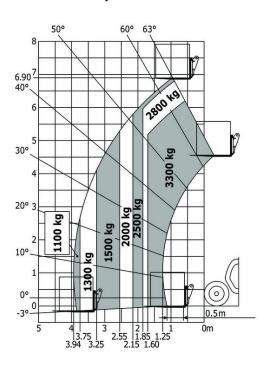

## MT 733 Easy - Load chart

# MT 733 EASY

| Capacities                                                   | Metric                                               |
|--------------------------------------------------------------|------------------------------------------------------|
| Max. capacity                                                | 3300 kg                                              |
| Max. lifting height                                          | 6.90 m                                               |
| Max. outreach                                                | 3.90 m                                               |
| Breakout force with bucket                                   | 5770 daN                                             |
| Weight and dimensions                                        |                                                      |
| Overall length to carriage                                   | l11 4.74 m                                           |
| Overall width                                                | b1 2.33 m                                            |
| Overall height                                               | h17 2.30 m                                           |
| Wheelbase                                                    |                                                      |
|                                                              | ·                                                    |
| Ground clearance                                             | m4 0.45 m                                            |
| Overall cab width                                            | b4 0.89 m                                            |
| Tilt-up angle                                                | a4 12°                                               |
| Tilt-down angle                                              | a5 114°                                              |
| External turning radius (over tyres)                         | Wa1 3.80 m                                           |
| Unladen weight (with forks)                                  | 6700 kg                                              |
| Overall weight                                               | 6700 kg                                              |
| Tyres type                                                   | Inflatable                                           |
| Standard tyres                                               | Alliance 400/80 - 24 - 162A8                         |
| Forks length / width / section                               | I / e / s 1200 mm x 125 mm / 45 mm                   |
| Performances                                                 |                                                      |
| Lifting                                                      | 8.30 s                                               |
| Lowering                                                     | 68                                                   |
| Extension                                                    | 7.30 s                                               |
|                                                              |                                                      |
| Retraction                                                   | 4.50 s                                               |
| Crowd                                                        | 3.40 s                                               |
| Dump                                                         | 2.80 s                                               |
| Engine                                                       |                                                      |
| Engine brand                                                 | Deutz                                                |
| Engine norm                                                  | Stage V / Tier 4 final                               |
| Engine model                                                 | TD 3.6 L                                             |
| Number of cylinders / Capacity of cylinders                  | 4 - 3621 cm³                                         |
| I.C. Engine power rating - Power (kW)                        | 55.92 kW / 55.40 kW                                  |
| Max. torque / Engine rotation                                | 340 Nm @ 1600 rpm                                    |
| Drawbar pull (Laden)                                         | 8360 daN                                             |
| Transmission                                                 |                                                      |
| Transmission type                                            | Torque converter                                     |
| Number of gears (forward / reverse)                          | 4 / 4                                                |
| Max. travel speed                                            | 24.90 km/h                                           |
| Parking brake                                                | Manuel                                               |
| Service brake                                                | Oil-immersed multi-discs braking on front & rear axl |
| Axle Manufacturer                                            | Dana                                                 |
| 1 1 1 1 1 1 1 1 1 1 1 1 1 1 1 1 1 1 1 1                      | Dalla                                                |
| Hydraulics                                                   |                                                      |
| Hydraulic pump type                                          | Gear pump                                            |
| Hydraulic flow / Pressure                                    | 92.70 l/min / 260 bar                                |
| Tank capacities                                              |                                                      |
| Engine oil                                                   | 101                                                  |
| Hydraulic oil                                                | 128 I                                                |
| Fuel tank                                                    | 120                                                  |
| Noise and vibration                                          |                                                      |
| Noise at driving position (LpA)                              | 79 dB                                                |
| Noise to environment (LwA)                                   | 104 dB                                               |
| Vibration on hands/arms                                      | < 2.50 m/s <sup>2</sup>                              |
| Miscellaneous                                                | · 2.00 mg 3                                          |
| Steering wheels (front / rear)                               | 2/2                                                  |
|                                                              | 2/2                                                  |
| Drive wheels (front / rear) Safety / Safety cab homologation |                                                      |
| odiety / odiety CAU HOMOTOGATION                             | Standard EN 15000 / Cabin ROPS - FOPS Level 2        |