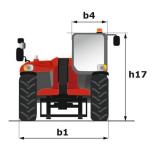

|
| Vibration on hands/arms                                      | < 2.50 m/s <sup>2</sup>                              |
| Miscellaneous                                                | · 2.00 mg 3                                          |
| Steering wheels (front / rear)                               | 2/2                                                  |
|                                                              | 2/2                                                  |
| Drive wheels (front / rear) Safety / Safety cab homologation |                                                      |
| odiety / odiety CAU HOMOTOGATION                             | Standard EN 15000 / Cabin ROPS - FOPS Level 2        |

## MT 733 Easy - Dimensional drawing





## MT 733 Easy - Load chart

#### Machine on tyres with forks Metric







#### **Head Office**

B.P. 249 - 430 rue de l'Aubinière 44150 Ancenis Cedex - France Tel: +33 (0)2 40 09 10 11 - Fax: +33 (0)2 40 09 10 97 www.manitou.com



This publication provides a description of the configuration versions and options for Manitou products, which may differ for equipment. The equipment presented in this brochure may be part of a series, as an option, or it may not be available, depending on the versions. Manitou reserves the right, at any time and without notice, to amend the specifications described and represented. The specifications provided do not bind the manufacturer. For more details, please contact your Manitou agent. This is not a contractually binding document. The presentation of t