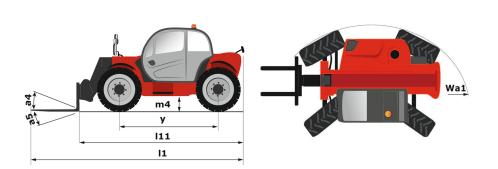

## MT 733 Easy - Dimensional drawing

# MT 733 EASY

| Capacities                                                   | Metric                                               |
|--------------------------------------------------------------|------------------------------------------------------|
| Max. capacity                                                | 3300 kg                                              |
| Max. lifting height                                          | 6.90 m                                               |
| Max. outreach                                                | 3.90 m                                               |
| Breakout force with bucket                                   | 5770 daN                                             |
| Weight and dimensions                                        |                                                      |
| Overall length to carriage                                   | l11 4.74 m                                           |
| Overall width                                                | b1 2.33 m                                            |
| Overall height                                               | h17 2.30 m                                           |
| Wheelbase                                                    |                                                      |
|                                                              | ·                                                    |
| Ground clearance                                             | m4 0.45 m                                            |
| Overall cab width                                            | b4 0.89 m                                            |
| Tilt-up angle                                                | a4 12°                                               |
| Tilt-down angle                                              | a5 114°                                              |
| External turning radius (over tyres)                         | Wa1 3.80 m                                           |
| Unladen weight (with forks)                                  | 6700 kg                                              |
| Overall weight                                               | 6700 kg                                              |
| Tyres type                                                   | Inflatable                                           |
| Standard tyres                                               | Alliance 400/80 - 24 - 162A8                         |
| Forks length / width / section                               | I / e / s 1200 mm x 125 mm / 45 mm                   |
| Performances                                                 |                                                      |
| Lifting                                                      | 8.30 s                                               |
| Lowering                                                     | 68                                                   |
| Extension                                                    | 7.30 s                                               |
|                                                              |                                                      |
| Retraction                                                   | 4.50 s                                               |
| Crowd                                                        | 3.40 s                                               |
| Dump                                                         | 2.80 s                                               |
| Engine                                                       |                                                      |
| Engine brand                                                 | Deutz                                                |
| Engine norm                                                  | Stage V / Tier 4 final                               |
| Engine model                                                 | TD 3.6 L                                             |
| Number of cylinders / Capacity of cylinders                  | 4 - 3621 cm³                                         |
| I.C. Engine power rating - Power (kW)                        | 55.92 kW / 55.40 kW                                  |
| Max. torque / Engine rotation                                | 340 Nm @ 1600 rpm                                    |
| Drawbar pull (Laden)                                         | 8360 daN                                             |
| Transmission                                                 |                                                      |
| Transmission type                                            | Torque converter                                     |
| Number of gears (forward / reverse)                          | 4 / 4                                                |
| Max. travel speed                                            | 24.90 km/h                                           |
| Parking brake                                                | Manuel                                               |
| Service brake                                                | Oil-immersed multi-discs braking on front & rear axl |
| Axle Manufacturer                                            | Dana                                                 |
| 1 1 1 1 1 1 1 1 1 1 1 1 1 1 1 1 1 1 1 1                      | Dalla                                                |
| Hydraulics                                                   |                                                      |
| Hydraulic pump type                                          | Gear pump                                            |
| Hydraulic flow / Pressure                                    | 92.70 l/min / 260 bar                                |
| Tank capacities                                              |                                                      |
| Engine oil                                                   | 101                                                  |
| Hydraulic oil                                                | 128 I                                                |
| Fuel tank                                                    | 120                                                  |
| Noise and vibration                                          |                                                      |
| Noise at driving position (LpA)                              | 79 dB                                                |
| Noise to environment (LwA)                                   | 104 dB                                               |
| Vibration on hands/arms                                      | < 2.50 m/s <sup>2</sup>                              |
| Miscellaneous                                                | · 2.00 mg 3                                          |
| Steering wheels (front / rear)                               | 2/2                                                  |
|                                                              | 2/2                                                  |
| Drive wheels (front / rear) Safety / Safety cab homologation |                                                      |
| odiety / odiety CAU HOMOTOGATION                             | Standard EN 15000 / Cabin ROPS - FOPS Level 2        |