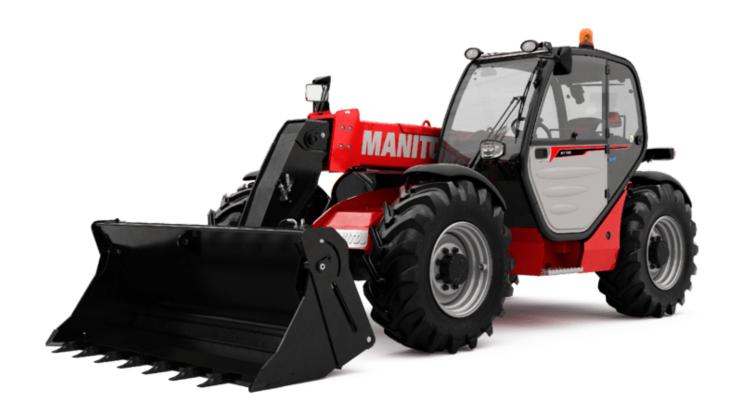

# MT 733 EASY

| Capacities                                                   | Metric                                               |
|--------------------------------------------------------------|------------------------------------------------------|
| Max. capacity                                                | 3300 kg                                              |
| Max. lifting height                                          | 6.90 m                                               |
| Max. outreach                                                | 3.90 m                                               |
| Breakout force with bucket                                   | 5770 daN                                             |
| Weight and dimensions                                        |                                                      |
| Overall length to carriage                                   | l11 4.74 m                                           |
| Overall width                                                | b1 2.33 m                                            |
| Overall height                                               | h17 2.30 m                                           |
| Wheelbase                                                    |                                                      |
|                                                              | ·                                                    |
| Ground clearance                                             | m4 0.45 m                                            |
| Overall cab width                                            | b4 0.89 m                                            |
| Tilt-up angle                                                | a4 12°                                               |
| Tilt-down angle                                              | a5 114°                                              |
| External turning radius (over tyres)                         | Wa1 3.80 m                                           |
| Unladen weight (with forks)                                  | 6700 kg                                              |
| Overall weight                                               | 6700 kg                                              |
| Tyres type                                                   | Inflatable                                           |
| Standard tyres                                               | Alliance 400/80 - 24 - 162A8                         |
| Forks length / width / section                               | I / e / s 1200 mm x 125 mm / 45 mm                   |
| Performances                                                 |                                                      |
| Lifting                                                      | 8.30 s                                               |
| Lowering                                                     | 68                                                   |
| Extension                                                    | 7.30 s                                               |
|                                                              |                                                      |
| Retraction                                                   | 4.50 s                                               |
| Crowd                                                        | 3.40 s                                               |
| Dump                                                         | 2.80 s                                               |
| Engine                                                       |                                                      |
| Engine brand                                                 | Deutz                                                |
| Engine norm                                                  | Stage V / Tier 4 final                               |
| Engine model                                                 | TD 3.6 L                                             |
| Number of cylinders / Capacity of cylinders                  | 4 - 3621 cm³                                         |
| I.C. Engine power rating - Power (kW)                        | 55.92 kW / 55.40 kW                                  |
| Max. torque / Engine rotation                                | 340 Nm @ 1600 rpm                                    |
| Drawbar pull (Laden)                                         | 8360 daN                                             |
| Transmission                                                 |                                                      |
| Transmission type                                            | Torque converter                                     |
| Number of gears (forward / reverse)                          | 4 / 4                                                |
| Max. travel speed                                            | 24.90 km/h                                           |
| Parking brake                                                | Manuel                                               |
| Service brake                                                | Oil-immersed multi-discs braking on front & rear axl |
| Axle Manufacturer                                            | Dana                                                 |
| 1 1 1 1 1 1 1 1 1 1 1 1 1 1 1 1 1 1 1 1                      | Dalla                                                |
| Hydraulics                                                   |                                                      |
| Hydraulic pump type                                          | Gear pump                                            |
| Hydraulic flow / Pressure                                    | 92.70 l/min / 260 bar                                |
| Tank capacities                                              |                                                      |
| Engine oil                                                   | 101                                                  |
| Hydraulic oil                                                | 128 I                                                |
| Fuel tank                                                    | 120                                                  |
| Noise and vibration                                          |                                                      |
| Noise at driving position (LpA)                              | 79 dB                                                |
| Noise to environment (LwA)                                   | 104 dB                                               |
| Vibration on hands/arms                                      | < 2.50 m/s <sup>2</sup>                              |
| Miscellaneous                                                | · 2.00 mg 3                                          |
| Steering wheels (front / rear)                               | 2/2                                                  |
|                                                              | 2/2                                                  |
| Drive wheels (front / rear) Safety / Safety cab homologation |                                                      |
| odiety / odiety CAU HOMOTOGATION                             | Standard EN 15000 / Cabin ROPS - FOPS Level 2        |