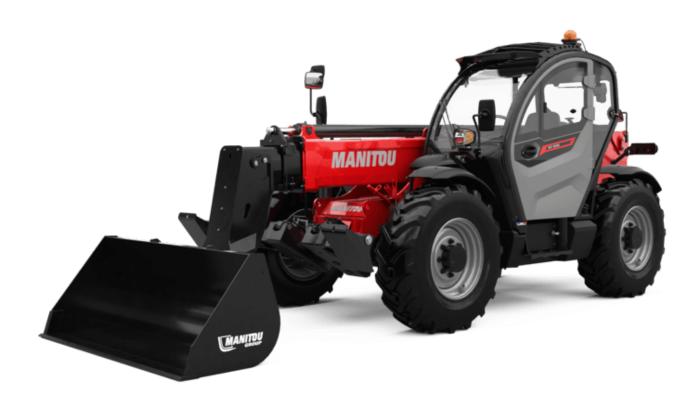

# MT 1335 HA 75D ST5

#### мт 1335 на 750 sт 5 Created on November 14, 2022 at 8:06:16 AM UTC

| Capacities                                  | Metric                                               |
|---------------------------------------------|------------------------------------------------------|
| Max. capacity                               | 3500 kg                                              |
| Max. lifting height                         | 12.60 m                                              |
| Max. outreach                               | 7.20 m                                               |
| Breakout force with bucket                  | 7400 daN                                             |
| Weight and dimensions                       |                                                      |
| Overall length to carriage                  | l11 5.72 m                                           |
| Overall length (with forks)                 | l1 6.92 m                                            |
| Overall width                               | b1 2.28 m                                            |
| Overall height                              | h17 2.48 m                                           |
| Wheelbase                                   | y 2.80 m                                             |
| Ground clearance                            | m4 425 mm                                            |
| Overall cab width                           | b4 0.95 m                                            |
| Tilt-up angle                               | a4 13 °                                              |
| Tilt-down angle                             | a5 114 °                                             |
| External turning radius                     | Wa3 3.78 m                                           |
| External turning radius (over tyres)        | Wa1 3.78 m                                           |
|                                             |                                                      |
| Unladen weight (with forks)                 | 9470 kg                                              |
| Overall weight                              | 9470 kg                                              |
| Tyres type                                  | Pneumatic                                            |
| Standard tyres                              | Alliance 400/80 - 24 - 162A8                         |
| Forks length / width / section              | l / e / s 1200 mm x 100 mm / 50 mm                   |
| Performances                                |                                                      |
| Lifting                                     | 10.30 s                                              |
| Lowering                                    | 9.60 s                                               |
| Extension                                   | 14.70 s                                              |
| Retraction                                  | 9.90 s                                               |
| Crowd                                       | 3.20 s                                               |
| Dump                                        | 3.80 s                                               |
| Engine                                      |                                                      |
| Engine brand                                | Deutz                                                |
| Engine norm                                 | Stage V                                              |
| Engine model                                | TCD 2.9L                                             |
| Number of cylinders / Capacity of cylinders | 4 - 2924 cm <sup>3</sup>                             |
| I.C. Engine power rating - Power (kW)       | 55.92 kW / 55.40 kW                                  |
| Max. torque / Engine rotation               | 375 Nm @ 1400 rpm                                    |
| Drawbar pull (Laden)                        | 6310 daN                                             |
| Transmission                                |                                                      |
|                                             |                                                      |
| Transmission type                           | Hydrostatic                                          |
| Number of gears (forward / reverse)         | 2/2                                                  |
| Max. travel speed                           | 24.90 km/h                                           |
| Parking brake                               | Automatic parking brake                              |
| Service brake                               | Hydraulic servo brake                                |
| Hydraulics                                  |                                                      |
| Hydraulic pump type                         | Axial piston                                         |
| Hydraulic Pressure                          | 270 bar                                              |
| Tank capacities                             |                                                      |
| Engine oil                                  | 8.50                                                 |
| Hydraulic oil                               | 153                                                  |
| Fuel tank                                   | 137                                                  |
| Noise and vibration                         |                                                      |
| Noise at driving position (LpA)             | 77 dB                                                |
| Noise to environment (LwA)                  | 104 dB                                               |
| Vibration on hands/arms                     | < 2.50 m/s <sup>2</sup>                              |
| Miscellaneous                               | × 2.50 III/5"                                        |
|                                             | 2/2                                                  |
| Steering wheels (front / rear)              |                                                      |
| Drive wheels (front / rear)                 | 2/2<br>Developing FN 15600 ( 0.16) F000 F000 ( 0.16) |
| Safety / Safety cab homologation            | Standard EN 15000 / Cabin ROPS - FOPS Level 2        |
| Controls                                    | JSM                                                  |