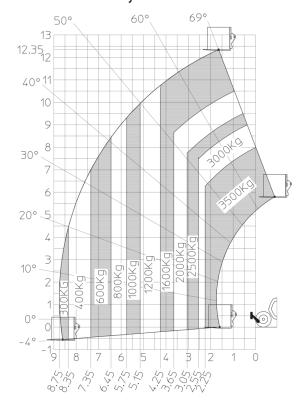

# MT 1335 HA 75D ST5 - Load chart

## Machine on tyres with forks Metric

Head Office B.P. 249 - 430 rue de l'Aubinière 44150 Ancenis Cedex - France Tel: +33 (0)2 40 09 10 11 - Fax: +33 (0)2 40 09 10 97 www.manitou.com

This publication provides a description of the configuration versions and options for Manitou products, which may differ for equipment. The equipment presented in this brochure may be part of a series, as an option, or it may not be available, depending on the versions. Manitou reserves the right, at any time and without notice, to amend the specifications described and represented. The specifications provided do not bind the manufacturer. For more details, please contact your Manitou agent. This is not a contractually binding document. The presentation of the products is not contractually binding. List of specifications non-exhaustive. The logos as well as the visual identity of the company are owned by Manitou and cannot be used without authorisation. All rights reserved. The photos and diagrams contained in this brochure are only provided for consultation and information purposes.