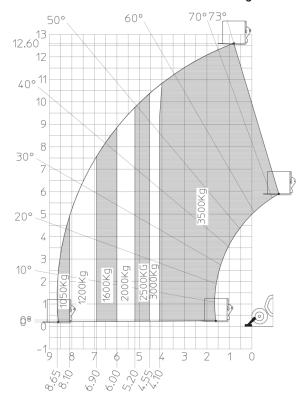

# MT 1335 HA 75D ST5 - Load chart

## Machine on stabilisers with forks - with levelling device Metric