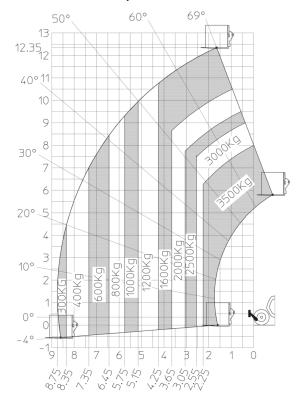

se to environment (LwA)                  | 104 dB                                      |
| Vibration on hands/arms                     | < 2.50 m/s <sup>2</sup>                     |
| Miscellaneous                               |                                             |
| Steering wheels (front / rear)              | 2/2                                         |
| Drive wheels (front / rear)                 | 2/2                                         |
| Safety / Safety cab homologation            | Standard EN 15000 / Cabin ROPS - FOPS Level |
| Controls                                    | JSM                                         |

## MT 1335 HA 100D ST5 - Load chart

# Machine on stabilisers with forks - with levelling device Metric



## Machine on tyres with forks Metric







#### **Head Office**

B.P. 249 - 430 rue de l'Aubinière 44150 Ancenis Cedex - France Tel: +33 (0)2 40 09 10 11 - Fax: +33 (0)2 40 09 10 97 www.manitou.com



This publication provides a description of the configuration versions and options for Manitou products, which may differ for equipment. The equipment presented in this brochure may be part of a series, as an option, or it may not be available, depending on the versions. Manitou reserves the right, at any time and without notice, to amend the specifications described and represented. The specifications provided do not bind the manufacturer. For more details, please contact your Manitou agent. This is not a contractually binding document. The presentation of the products is not contractually binding. List of specifications non-exh