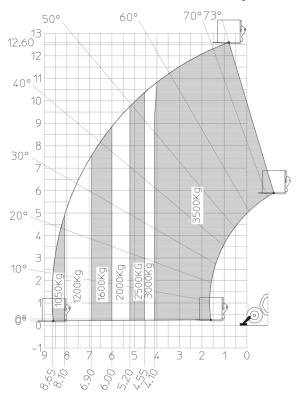

|
| Noise to environment (LwA)                  | 104 dB                                      |
| Vibration on hands/arms                     | < 2.50 m/s <sup>2</sup>                     |
| Miscellaneous                               |                                             |
| Steering wheels (front / rear)              | 2/2                                         |
| Drive wheels (front / rear)                 | 2/2                                         |
| Safety / Safety cab homologation            | Standard EN 15000 / Cabin ROPS - FOPS Level |
| Controls                                    | JSM                                         |

## MT 1335 HA 100D ST5 - Load chart

# Machine on stabilisers with forks - with levelling device Metric



## Machine on tyres with forks Metric







#### **Head Office**

B.P. 249 - 430 rue de l'Aubinière 44150 Ancenis Cedex - France Tel: +33 (0)2 40 09 10 11 - Fax: +33 (0)2 40 09 10 97 www.manitou.com



This publication provides a description of the configuration versions and options for Manitou products, which may differ for equipment. The equipment presented in this brochure may be part of a series, as an option, or it may not be available, depending on the versions. Manitou reserves the right, at any time and without notice, to amend the specifications described and represented. The specifications provided do not bind the manufacturer. For more details, please contact your Manitou agent. This is not a contractually binding document. The presentation of the products is not contractuall