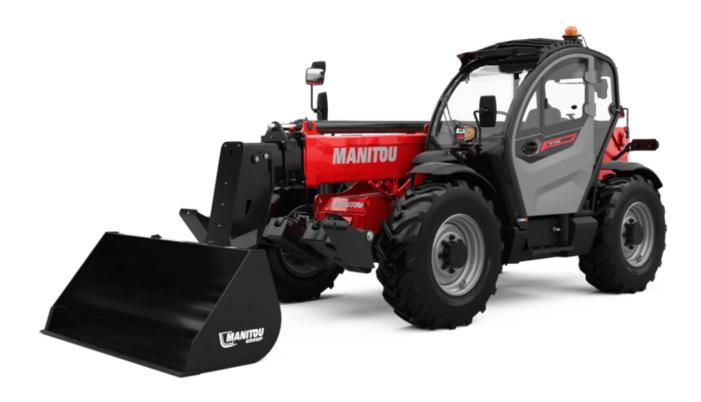

# MT 1335 HA 100D ST5

| - W                                         |                                             |
|---------------------------------------------|---------------------------------------------|
| Capacities                                  | Metric                                      |
| Max. capacity                               | 3500 kg                                     |
| Max. lifting height                         | 12.60 m                                     |
| Max. outreach                               | 7.20 m                                      |
| Breakout force with bucket                  | 7400 daN                                    |
| Weight and dimensions                       |                                             |
| Overall length to carriage                  | l11 5.72 m                                  |
| Overall length (with forks)                 | l1 6.92 m                                   |
| Overall width                               | b1 2.28 m                                   |
| Overall height                              | h17 2.48 m                                  |
| Wheelbase                                   | y 2.80 m                                    |
| Ground clearance                            | m4 425 mm                                   |
| Overall cab width                           | b4 0.95 m                                   |
| Tilt-up angle                               | a4 13 °                                     |
| Tilt-down angle                             | a5 114 °                                    |
| External turning radius                     | Wa3 3.78 m                                  |
| External turning radius (over tyres)        | Wa1 3.78 m                                  |
| Unladen weight (with forks)                 | 9470 kg                                     |
|                                             |                                             |
| Overall weight                              | 9470 kg                                     |
| Tyres type                                  | Pneumatic                                   |
| Standard tyres                              | Alliance 400/80 - 24 - 162A8                |
| Forks length / width / section              | l / e / s 1200 mm x 100 mm / 50 mm          |
| Performances                                |                                             |
| Lifting                                     | 10.30 s                                     |
| Lowering                                    | 9.60 s                                      |
| Extension                                   | 14.70 s                                     |
| Retraction                                  | 9.90 s                                      |
| Crowd                                       | 3.20 s                                      |
| Dump                                        | 3.80 s                                      |
| Engine                                      |                                             |
| Engine brand                                | Deutz                                       |
| Engine norm                                 | Stage V                                     |
| Engine model                                | TCD 3.6L                                    |
| Number of cylinders / Capacity of cylinders | 4 - 3621 cm³                                |
| I.C. Engine power rating - Power (kW)       | 74.57 kW / 74.40 kW                         |
| Max. torque / Engine rotation               | 410 Nm @ 1600 rpm                           |
| Drawbar pull (Laden)                        | 6900 daN                                    |
| Transmission                                |                                             |
| Transmission type                           | Hydrostatic                                 |
| Number of gears (forward / reverse)         | 2/2                                         |
| Max. travel speed                           | 24.90 km/h                                  |
| Parking brake                               | Automatic parking brake                     |
| Service brake                               |                                             |
|                                             | Hydraulic servo brake                       |
| Hydraulics                                  |                                             |
| Hydraulic pump type                         | Axial piston                                |
| Hydraulic Pressure                          | 270 bar                                     |
| Tank capacities                             |                                             |
| Engine oil                                  | 8.50                                        |
| Hydraulic oil                               | 153 I                                       |
| Fuel tank                                   | 137 I                                       |
| Noise and vibration                         |                                             |
| Noise at driving position (LpA)             | 77 dB                                       |
| Noise to environment (LwA)                  | 104 dB                                      |
| Vibration on hands/arms                     | < 2.50 m/s <sup>2</sup>                     |
| Miscellaneous                               |                                             |
| Steering wheels (front / rear)              | 2/2                                         |
| Drive wheels (front / rear)                 | 2/2                                         |
| Safety / Safety cab homologation            | Standard EN 15000 / Cabin ROPS - FOPS Level |
| Controls                                    | JSM                                         |