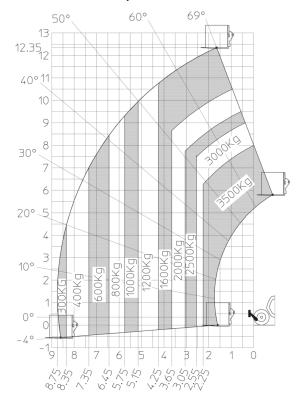

|
| Vibration on hands/arms                     | < 2.50 m/s²                                          |
| Miscellaneous                               | - 2.00 (11)                                          |
| Steering wheels (front / rear)              | 2/2                                                  |
| Drive wheels (front / rear)                 | 2/2                                                  |
| Safety / Safety cab homologation            | 2 / 2<br>Standard EN 15000 / Cabin ROPS - FOPS Level |
|                                             | Standard EN 15000 / Canin ROPS - FOPS Level          |

## MT 1335 75D ST5 - Load chart

# Machine on stabilisers with forks - with levelling device Metric



## Machine on tyres with forks Metric







#### **Head Office**

B.P. 249 - 430 rue de l'Aubinière 44150 Ancenis Cedex - France Tel: +33 (0)2 40 09 10 11 - Fax: +33 (0)2 40 09 10 97 www.manitou.com



This publication provides a description of the configuration versions and options for Manitou products, which may differ for equipment. The equipment presented in this brochure may be part of a series, as an option, or it may not be available, depending on the versions. Manitou reserves the right, at any time and without notice, to amend the specifications described and represented. The specifications provided do not bind the manufacturer. For more details, please contact your Manitou agent. This is not a contractually binding document. The presentation of the products is not contractually binding. List of specifications non-exh