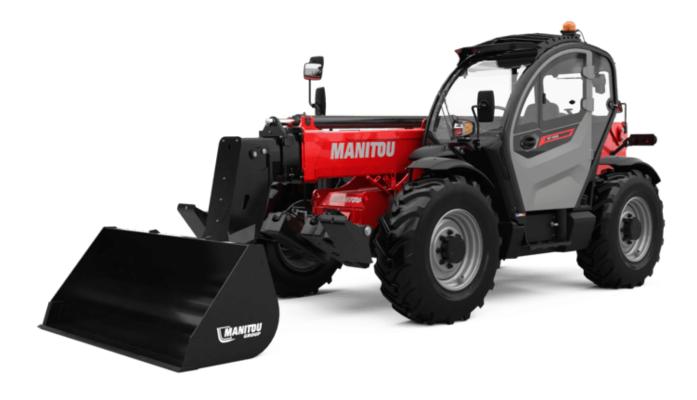

# MT 1335 75D ST5

| Capacities                                  | Metric                                               |
|---------------------------------------------|------------------------------------------------------|
| Max. capacity                               | 3500 kg                                              |
| Max. lifting height                         | 12.60 m                                              |
| Max. outreach                               | 7.20 m                                               |
| Breakout force with bucket                  | 7400 daN                                             |
| Weight and dimensions                       |                                                      |
| Overall length to carriage                  | l11 5.72 m                                           |
| Overall length (with forks)                 | l1 6.92 m                                            |
| Overall width                               | b1 2.28 m                                            |
| Overall height                              | h17 2.48 m                                           |
| Wheelbase                                   | y 2.80 m                                             |
| Ground clearance                            | m4 425 mm                                            |
| Overall cab width                           | b4 0.95 m                                            |
| Tilt-up angle                               | a4 13°                                               |
| Tilt-down angle                             | a5 114 °                                             |
|                                             | Wa3 3.78 m                                           |
| External turning radius                     |                                                      |
| External turning radius (over tyres)        | Wa1 3.78 m                                           |
| Unladen weight (with forks)                 | 9470 kg                                              |
| Overall weight                              | 9470 kg                                              |
| Tyres type                                  | Pneumatic                                            |
| Standard tyres                              | Alliance 400/80 - 24 - 162A8                         |
| Forks length / width / section              | I / e / s 1200 mm x 100 mm / 50 mm                   |
| Performances                                |                                                      |
| Lifting                                     | 10.30 s                                              |
| Lowering                                    | 9.60 s                                               |
| Extension                                   | 14.70 s                                              |
| Retraction                                  | 9.90 s                                               |
| Crowd                                       | 3.20 s                                               |
| Dump                                        | 3.80 s                                               |
| Engine                                      |                                                      |
| Engine brand                                | Deutz                                                |
| Engine norm                                 | Stage V                                              |
| Engine model                                | TCD 2.9L                                             |
| Number of cylinders / Capacity of cylinders | 4 - 2924 cm³                                         |
| I.C. Engine power rating - Power (kW)       | 55.92 kW / 55.40 kW                                  |
| Max. torque / Engine rotation               | 375 Nm @ 1400 rpm                                    |
| Drawbar pull (Laden)                        | 9700 daN                                             |
| Transmission                                | 7700 dalv                                            |
|                                             | Torque converter                                     |
| Transmission type                           | Torque converter                                     |
| Number of gears (forward / reverse)         | 2/2                                                  |
| Max. travel speed                           | 24.90 km/h                                           |
| Parking brake                               | Mechanical foot parking brake                        |
| Service brake                               | Hydraulic servo brake                                |
| Hydraulics                                  |                                                      |
| Hydraulic pump type                         | Axial piston                                         |
| Hydraulic Pressure                          |                                                      |
| Tank capacities                             |                                                      |
| Engine oil                                  | 8.50                                                 |
| Hydraulic oil                               | 153 l                                                |
| Fuel tank                                   | 137                                                  |
| Noise and vibration                         |                                                      |
| Noise at driving position (LpA)             | 77 dB                                                |
| Noise to environment (LwA)                  | 104 dB                                               |
| Vibration on hands/arms                     | < 2.50 m/s²                                          |
| Miscellaneous                               | - 2.00 (11)                                          |
| Steering wheels (front / rear)              | 2/2                                                  |
| Drive wheels (front / rear)                 | 2/2                                                  |
| Safety / Safety cab homologation            | 2 / 2<br>Standard EN 15000 / Cabin ROPS - FOPS Level |
|                                             | Standard EN 15000 / Canin ROPS - FOPS Level          |