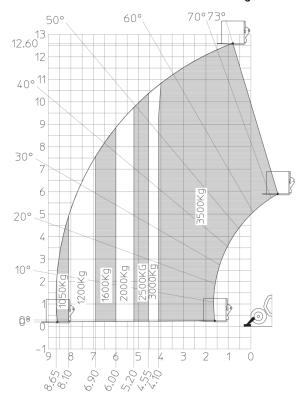

## MT 1335 75D ST5 - Load chart

# Machine on stabilisers with forks - with levelling device Metric