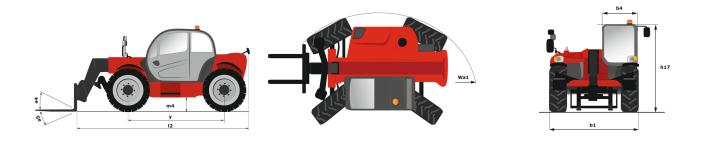

## MT 1135 EASY ST5 Created on November 14, 2022 at 2:41:12 PM UTC

| Capacities                                   | Metric                                             |
|----------------------------------------------|----------------------------------------------------|
| Max. capacity                                | 3500 kg                                            |
| Max. lifting height                          | 11.05 m                                            |
| Max. outreach                                | 7.75 m                                             |
| Breakout force with bucket                   | 6400 daN                                           |
| Neight and dimensions                        |                                                    |
| Dverall length to carriage                   | l11 5.37 m                                         |
| Dverall width                                | b1 2.28 m                                          |
| Dverall height                               | h17 2.42 m                                         |
| Wheelbase                                    | y 2.88 m                                           |
| Ground clearance                             | m4 0.42 m                                          |
| Dverall cab width                            | b4 0.88 m                                          |
| Filt-up angle                                | a4 12 °                                            |
| Filt-down angle                              | a5 110 °                                           |
| External turning radius (over tyres)         | Wa1 3.65 m                                         |
| Jnladen weight (with forks)                  | 8870 kg                                            |
| )verall weight                               | 8870 kg                                            |
|                                              |                                                    |
| yres type                                    | Pneumatic<br>Alliance 400/80 - 24 - 162A8          |
| Standard tyres                               |                                                    |
| Forks length / width / section               | l / e / s 1200 mm x 125 mm / 45 mm                 |
| Performances                                 |                                                    |
| .ifting                                      | 8.50 s                                             |
| owering                                      | 7 s                                                |
| ixtension                                    | 13 s                                               |
| Retraction                                   | 9 s                                                |
| Crowd                                        | 5 s                                                |
| Dump                                         | 3.80 s                                             |
| Engine                                       |                                                    |
| Engine brand                                 | Deutz                                              |
| Engine norm                                  | Stage V / Tier 4 final                             |
| Engine model                                 | TD 3.6 L                                           |
| Number of cylinders / Capacity of cylinders  | 4 - 3621 cm <sup>3</sup>                           |
| .C. Engine power rating - Power (kW)         | 55.92 kW / 55.40 kW                                |
| Max. torque / Engine rotation                | 330 Nm @ 1600 rpm                                  |
| Drawbar pull (Laden)                         | 8000 daN                                           |
| Transmission                                 |                                                    |
| Fransmission type                            | Torque converter                                   |
| Number of gears (forward / reverse)          | 4 / 4                                              |
| Nax. travel speed                            | 24.90 km/h                                         |
| Parking brake                                | Automatic negative parking brake                   |
| Service brake                                | Oil-Immersed multi-discs braking on front axle     |
| lydraulics                                   |                                                    |
| -<br>Hydraulic pump type                     | Gear pump                                          |
| Hydraulic flow / Pressure                    | 125 l/min / 270 bar                                |
| Fank capacities                              |                                                    |
| ingine oil                                   | 10                                                 |
| łydraulic oil                                | 140                                                |
| Fuel tank                                    | 120                                                |
| Noise and vibration                          |                                                    |
| loise at driving position (LpA)              | 78 dB                                              |
| Voise to environment (LwA)                   | 103 dB                                             |
| /ibration on hands/arms                      | < 2.50 m/s <sup>2</sup>                            |
| Miscellaneous                                | < 2.30 II/S*                                       |
| Steering wheels (front / rear)               | 2/2                                                |
|                                              |                                                    |
| Drive wheels (front / rear)                  | 2/2<br>Chandrad EN 15000 / Ophin DODC _ 5000 Lavel |
| Safety / Safety cab homologation<br>Controls | Standard EN 15000 / Cabin ROPS - FOPS Level<br>JSM |

## MT 1135 easy ST5 - Dimensional drawing

MT 1135 easy ST5 - Load chart

Machine on stabilisers with forks - with levelling device Metric

Machine on tyres with forks - with levelling Metric

Head Office B.P. 249 - 430 rue de l'Aubinière 44150 Ancenis Cedex - France Tel: +33 (0)2 40 09 10 11 - Fax: +33 (0)2 40 09 10 97 www.manitou.com