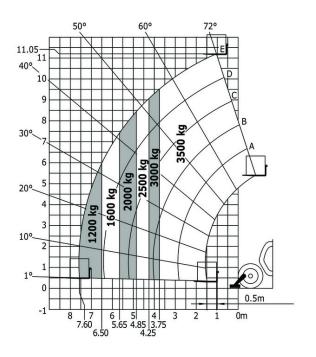

## MT 1135 easy ST5 - Dimensional drawing

MT 1135 easy ST5 - Load chart

Machine on stabilisers with forks - with levelling device Metric

Machine on tyres with forks - with levelling Metric

Head Office B.P. 249 - 430 rue de l'Aubinière 44150 Ancenis Cedex - France Tel: +33 (0)2 40 09 10 11 - Fax: +33 (0)2 40 09 10 97 www.manitou.com