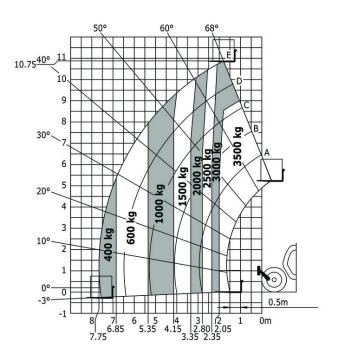

## MT 1135 easy ST5 - Dimensional drawing

MT 1135 easy ST5 - Load chart

Machine on stabilisers with forks - with levelling device Metric

Machine on tyres with forks - with levelling Metric

Head Office B.P. 249 - 430 rue de l'Aubinière 44150 Ancenis Cedex - France Tel: +33 (0)2 40 09 10 11 - Fax: +33 (0)2 40 09 10 97 www.manitou.com