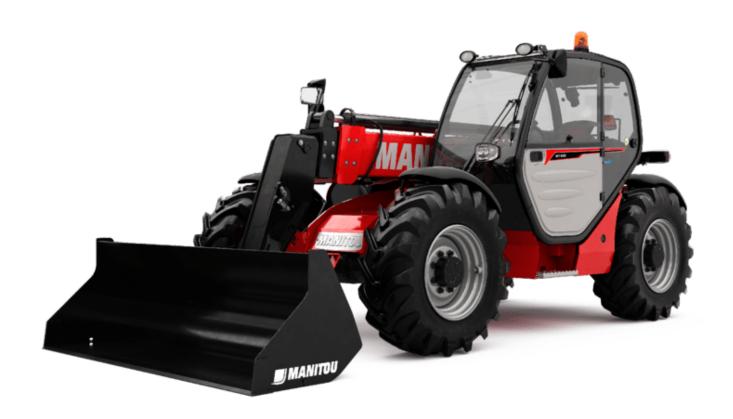

## **MT 933 EASY**

|                                             | MT 933 Easy - Greated on April 15, 2022 at 12:14 | 1.49 PW U |
|---------------------------------------------|--------------------------------------------------|-----------|
| Capacities                                  | Metric                                           |           |
| Max. capacity                               | 3300 kg                                          |           |
| Max. lifting height                         | 9.07 m                                           |           |
| Max. outreach                               | 6.35 m                                           |           |
| Breakout force with bucket                  | 5770 daN                                         |           |
| Weight and dimensions                       |                                                  |           |
| Overall length to carriage                  | l11 4.68 m                                       |           |
| Overall width                               | b1 2.33 m                                        |           |
| Overall height                              | h17 2.30 m                                       |           |
| Wheelbase                                   | y 2.81 m                                         |           |
| Ground clearance                            | m4 0.45 m                                        |           |
| Overall cab width                           | b4 0.89 m                                        |           |
| Tilt-up angle                               | a4 12°                                           |           |
|                                             | a5 114°                                          |           |
| Tilt-down angle                             | Wa1 3.80 m                                       |           |
| External turning radius (over tyres)        |                                                  |           |
| Unladen weight                              | 7145 kg                                          |           |
| Tyres type                                  | Inflatable                                       |           |
| Standard tyres                              | Alliance 400/80 - 24 - 162A8                     |           |
| Forks length / width / section              | I / e / s 1200 mm x 125 mm / 45 mm               |           |
| Performances                                |                                                  |           |
| Lifting                                     | 8.90 s                                           |           |
| Lowering                                    | 5.70 s                                           |           |
| Extension                                   | 14.60 s                                          |           |
| Retraction                                  | 8.80 s                                           |           |
| Crowd                                       | 3.30 s                                           |           |
| Dump                                        | 3.10 s                                           |           |
| Engine                                      |                                                  |           |
| Engine brand                                | Deutz                                            |           |
| Engine norm                                 | Stage V / Tier 4 final                           |           |
| Engine model                                | TD 3.6 L                                         |           |
| Number of cylinders / Capacity of cylinders | 4 - 3621 cm <sup>3</sup>                         |           |
| I.C. Engine power rating - Power (kW)       | 75 Hp / 55 kW                                    |           |
| Max. torque / Engine rotation               | 340 Nm @ 1600 rpm                                |           |
| Drawbar pull (Laden)                        | 7320 daN                                         |           |
| Transmission                                |                                                  |           |
| Transmission type                           | Torque Converter                                 |           |
| Number of gears (forward / reverse)         | 4 / 4                                            |           |
| Max. travel speed                           | 24.90 km/h                                       |           |
| Parking brake                               | Manual                                           |           |
| Service brake                               | Oil-immersed multi-discs braking on front 8      | rear axle |
| Hydraulics                                  |                                                  |           |
| Hydraulic pump type                         | Gear pump                                        |           |
| Hydraulic flow / Pressure                   | 92.70 I/min / 260 Bar                            |           |
| Tank capacities                             | 5270 (ymm) 200 BB.                               |           |
| Engine oil                                  | 101                                              |           |
| Hydraulic oil                               | 128 I                                            |           |
| Fuel tank                                   | 1201                                             |           |
| Noise and vibration                         | 120 1                                            |           |
|                                             | 70.40                                            |           |
| Noise at driving position (LpA)             | 79 dB                                            |           |
| Noise to environment (LwA)                  | 104 dB                                           |           |
| Vibration on hands/arms                     | < 2.50 m/s²                                      |           |
| Miscellaneous                               |                                                  |           |
| Steering wheels (front / rear)              | 2/2                                              |           |
| Drive wheels (front / rear)                 | 2/2                                              |           |
| Safety / Safety cab homologation            | Standard EN 15000 / ROPS - FOPS cab (            | ievel 2)  |
| Controls                                    | JSM                                              |           |