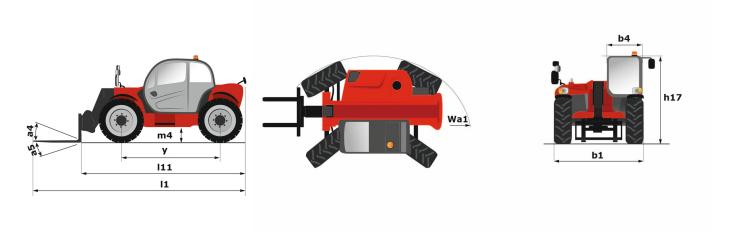

## **MT 933 EASY**

|                                             | MT 933 Easy - Greated on April 15, 2022 at 12:14 | 1.49 PW U |
|---------------------------------------------|--------------------------------------------------|-----------|
| Capacities                                  | Metric                                           |           |
| Max. capacity                               | 3300 kg                                          |           |
| Max. lifting height                         | 9.07 m                                           |           |
| Max. outreach                               | 6.35 m                                           |           |
| Breakout force with bucket                  | 5770 daN                                         |           |
| Weight and dimensions                       |                                                  |           |
| Overall length to carriage                  | l11 4.68 m                                       |           |
| Overall width                               | b1 2.33 m                                        |           |
| Overall height                              | h17 2.30 m                                       |           |
| Wheelbase                                   | y 2.81 m                                         |           |
| Ground clearance                            | m4 0.45 m                                        |           |
| Overall cab width                           | b4 0.89 m                                        |           |
| Tilt-up angle                               | a4 12°                                           |           |
|                                             | a5 114°                                          |           |
| Tilt-down angle                             | Wa1 3.80 m                                       |           |
| External turning radius (over tyres)        |                                                  |           |
| Unladen weight                              | 7145 kg                                          |           |
| Tyres type                                  | Inflatable                                       |           |
| Standard tyres                              | Alliance 400/80 - 24 - 162A8                     |           |
| Forks length / width / section              | I / e / s 1200 mm x 125 mm / 45 mm               |           |
| Performances                                |                                                  |           |
| Lifting                                     | 8.90 s                                           |           |
| Lowering                                    | 5.70 s                                           |           |
| Extension                                   | 14.60 s                                          |           |
| Retraction                                  | 8.80 s                                           |           |
| Crowd                                       | 3.30 s                                           |           |
| Dump                                        | 3.10 s                                           |           |
| Engine                                      |                                                  |           |
| Engine brand                                | Deutz                                            |           |
| Engine norm                                 | Stage V / Tier 4 final                           |           |
| Engine model                                | TD 3.6 L                                         |           |
| Number of cylinders / Capacity of cylinders | 4 - 3621 cm <sup>3</sup>                         |           |
| I.C. Engine power rating - Power (kW)       | 75 Hp / 55 kW                                    |           |
| Max. torque / Engine rotation               | 340 Nm @ 1600 rpm                                |           |
| Drawbar pull (Laden)                        | 7320 daN                                         |           |
| Transmission                                |                                                  |           |
| Transmission type                           | Torque Converter                                 |           |
| Number of gears (forward / reverse)         | 4 / 4                                            |           |
| Max. travel speed                           | 24.90 km/h                                       |           |
| Parking brake                               | Manual                                           |           |
| Service brake                               | Oil-immersed multi-discs braking on front 8      | rear axle |
| Hydraulics                                  |                                                  |           |
| Hydraulic pump type                         | Gear pump                                        |           |
| Hydraulic flow / Pressure                   | 92.70 I/min / 260 Bar                            |           |
| Tank capacities                             | 5270 (ymm) 200 BB.                               |           |
| Engine oil                                  | 101                                              |           |
| Hydraulic oil                               | 128 I                                            |           |
| Fuel tank                                   | 1201                                             |           |
| Noise and vibration                         | 120 1                                            |           |
|                                             | 70.40                                            |           |
| Noise at driving position (LpA)             | 79 dB                                            |           |
| Noise to environment (LwA)                  | 104 dB                                           |           |
| Vibration on hands/arms                     | < 2.50 m/s²                                      |           |
| Miscellaneous                               |                                                  |           |
| Steering wheels (front / rear)              | 2/2                                              |           |
| Drive wheels (front / rear)                 | 2/2                                              |           |
| Safety / Safety cab homologation            | Standard EN 15000 / ROPS - FOPS cab (            | ievel 2)  |
| Controls                                    | JSM                                              |           |

## MT 933 Easy - Dimensional drawing

MT 933 Easy - Load chart