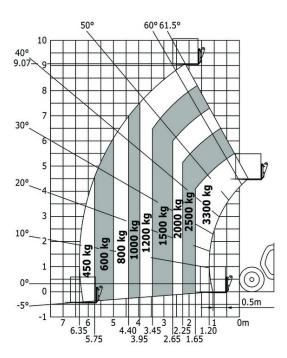

## **MT 933 EASY**

|                                             | MT 933 Easy - Greated on April 15, 2022 at 12:14 | 1.49 PW U |
|---------------------------------------------|--------------------------------------------------|-----------|
| Capacities                                  | Metric                                           |           |
| Max. capacity                               | 3300 kg                                          |           |
| Max. lifting height                         | 9.07 m                                           |           |
| Max. outreach                               | 6.35 m                                           |           |
| Breakout force with bucket                  | 5770 daN                                         |           |
| Weight and dimensions                       |                                                  |           |
| Overall length to carriage                  | l11 4.68 m                                       |           |
| Overall width                               | b1 2.33 m                                        |           |
| Overall height                              | h17 2.30 m                                       |           |
| Wheelbase                                   | y 2.81 m                                         |           |
| Ground clearance                            | m4 0.45 m                                        |           |
| Overall cab width                           | b4 0.89 m                                        |           |
| Tilt-up angle                               | a4 12°                                           |           |
|                                             | a5 114°                                          |           |
| Tilt-down angle                             | Wa1 3.80 m                                       |           |
| External turning radius (over tyres)        |                                                  |           |
| Unladen weight                              | 7145 kg                                          |           |
| Tyres type                                  | Inflatable                                       |           |
| Standard tyres                              | Alliance 400/80 - 24 - 162A8                     |           |
| Forks length / width / section              | I / e / s 1200 mm x 125 mm / 45 mm               |           |
| Performances                                |                                                  |           |
| Lifting                                     | 8.90 s                                           |           |
| Lowering                                    | 5.70 s                                           |           |
| Extension                                   | 14.60 s                                          |           |
| Retraction                                  | 8.80 s                                           |           |
| Crowd                                       | 3.30 s                                           |           |
| Dump                                        | 3.10 s                                           |           |
| Engine                                      |                                                  |           |
| Engine brand                                | Deutz                                            |           |
| Engine norm                                 | Stage V / Tier 4 final                           |           |
| Engine model                                | TD 3.6 L                                         |           |
| Number of cylinders / Capacity of cylinders | 4 - 3621 cm <sup>3</sup>                         |           |
| I.C. Engine power rating - Power (kW)       | 75 Hp / 55 kW                                    |           |
| Max. torque / Engine rotation               | 340 Nm @ 1600 rpm                                |           |
| Drawbar pull (Laden)                        | 7320 daN                                         |           |
| Transmission                                |                                                  |           |
| Transmission type                           | Torque Converter                                 |           |
| Number of gears (forward / reverse)         | 4 / 4                                            |           |
| Max. travel speed                           | 24.90 km/h                                       |           |
| Parking brake                               | Manual                                           |           |
| Service brake                               | Oil-immersed multi-discs braking on front 8      | rear axle |
| Hydraulics                                  |                                                  |           |
| Hydraulic pump type                         | Gear pump                                        |           |
| Hydraulic flow / Pressure                   | 92.70 I/min / 260 Bar                            |           |
| Tank capacities                             | 5270 (ymm) 200 BB.                               |           |
| Engine oil                                  | 101                                              |           |
| Hydraulic oil                               | 128 I                                            |           |
| Fuel tank                                   | 1201                                             |           |
| Noise and vibration                         | 120 1                                            |           |
|                                             | 70.40                                            |           |
| Noise at driving position (LpA)             | 79 dB                                            |           |
| Noise to environment (LwA)                  | 104 dB                                           |           |
| Vibration on hands/arms                     | < 2.50 m/s²                                      |           |
| Miscellaneous                               |                                                  |           |
| Steering wheels (front / rear)              | 2/2                                              |           |
| Drive wheels (front / rear)                 | 2/2                                              |           |
| Safety / Safety cab homologation            | Standard EN 15000 / ROPS - FOPS cab (            | ievel 2)  |
| Controls                                    | JSM                                              |           |

## MT 933 Easy - Dimensional drawing

MT 933 Easy - Load chart