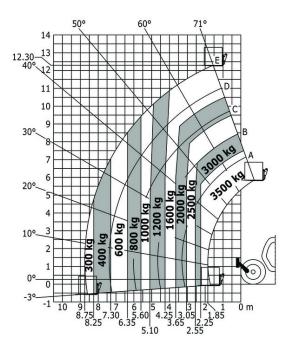

## MT 1335 easy ST5 - Dimensional drawing

MT 1335 easy ST5 - Load chart

Machine on tyres with forks - with levelling Metric

Machine on stabilizers with forks Metric

Siège Social 430 rue de l'Aubinière - 44150 Ancenis Cedex - France Tel: +33(0)2 40 09 10 11 - Fax: +33 (0)2 40 09 10 97 www.manitou.com