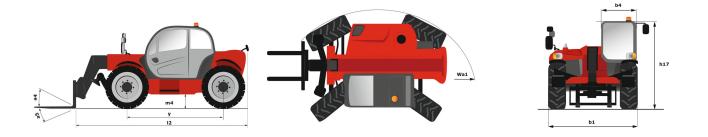

## **MT 1335 EASY ST5**

| Capacities                                  | Metric                             |                     |
|---------------------------------------------|------------------------------------|---------------------|
| Max. capacity                               | 3500 kg                            |                     |
| Max. lifting height                         | 12.55 m                            |                     |
| Max. outreach                               | 8.75 m                             |                     |
| Breakout force with bucket                  | 6500 daN                           |                     |
| Weight and dimensions                       |                                    |                     |
| Overall length to carriage                  | l11 5.86 m                         |                     |
| Overall width                               | b1 2.27 m                          |                     |
| Overall height                              | h17 2.42 m                         |                     |
| Wheelbase                                   | y 2.88 mm                          |                     |
| Ground clearance                            | m4 0.42 m                          |                     |
| Overall cab width                           | b4 0.88 m                          |                     |
| Tilt-up angle                               | a4 12 °                            |                     |
| Tilt-down angle                             | a5 114 °                           |                     |
| External turning radius (over tyres)        | Wa1 3.65 m                         |                     |
| Unladen weight (with forks)                 | 9200 kg                            |                     |
| Tyres type                                  | Pneumatic                          |                     |
| Standard tyres                              | Alliance 400/80 - 24 -             | 16248               |
| Forks length / width / section              | l/e/s 1200 mm x 125 mm / 4         |                     |
| Performances                                | 17 e7 s 1200 hint x 123 hint / -   | +5 11111            |
|                                             | 9.80 s                             |                     |
| Lifting                                     |                                    |                     |
| Lowering                                    | 85                                 |                     |
| Extension                                   | 14 s                               |                     |
| Retraction                                  | 10.20 s                            |                     |
| Crowd                                       | 5 s                                |                     |
| Dump                                        | 3.80 s                             |                     |
| Engine                                      |                                    |                     |
| Engine brand                                | Deutz                              |                     |
| Engine norm                                 | Stage V                            |                     |
| Engine model                                | TD 3.6 L                           |                     |
| Number of cylinders / Capacity of cylinders | 4 - 3621 cm <sup>3</sup>           |                     |
| I.C. Engine power rating - Power (kW)       | 75 Hp / 55.40 kW                   |                     |
| Max. torque / Engine rotation               | 340 Nm @ 1600 rp                   | m                   |
| Drawbar pull (Laden)                        | 7850 daN                           |                     |
| Transmission                                |                                    |                     |
| Transmission type                           | Torque Converter                   | r                   |
| Number of gears (forward / reverse)         | 4 / 4                              |                     |
| Max. travel speed                           | 24.90 km/h                         |                     |
| Parking brake                               | Automatic parking be               | rake                |
| Service brake                               | Oil-immersed multi-discs braking o | n front & rear axle |
| Hydraulics                                  |                                    |                     |
| Hydraulic pump type                         | Gear pump                          |                     |
| Hydraulic flow / Pressure                   | 125 l/min / 270 Ba                 | ar                  |
| Tank capacities                             |                                    |                     |
| Engine oil                                  | 10                                 |                     |
| Hydraulic oil                               | 140                                |                     |
| Fuel tank                                   | 120                                |                     |
| Noise and vibration                         |                                    |                     |
| Noise at driving position (LpA)             | 78 dB                              |                     |
| Noise to environment (LWA)                  | 103 dB                             |                     |
| Vibration on hands/arms                     | < 2.50 m/s <sup>2</sup>            |                     |
| Miscellaneous                               | < 2.50 m/s <sup>2</sup>            |                     |
|                                             |                                    |                     |
| Steering wheels (front / rear)              | 2/2                                |                     |
| Drive wheels (front / rear)                 | 2/2                                |                     |
| Safety / Safety cab homologation            | Standard EN 15000 / ROPS - FOF     | PS cab (level 2)    |
| Controls                                    | JSM                                |                     |

## MT 1335 easy ST5 - Dimensional drawing

MT 1335 easy ST5 - Load chart

Machine on tyres with forks - with levelling Metric

Machine on stabilizers with forks Metric

Siège Social 430 rue de l'Aubinière - 44150 Ancenis Cedex - France Tel: +33(0)2 40 09 10 11 - Fax: +33 (0)2 40 09 10 97 www.manitou.com