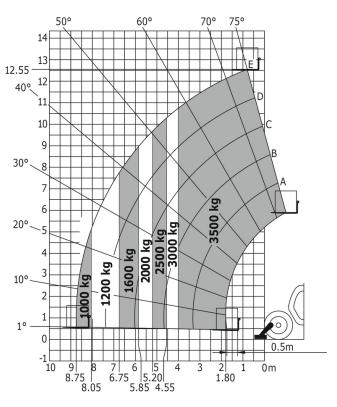

## MT 1335 easy ST5 - Dimensional drawing

MT 1335 easy ST5 - Load chart

Machine on tyres with forks - with levelling Metric

Machine on stabilizers with forks Metric

Siège Social 430 rue de l'Aubinière - 44150 Ancenis Cedex - France Tel: +33(0)2 40 09 10 11 - Fax: +33 (0)2 40 09 10 97 www.manitou.com