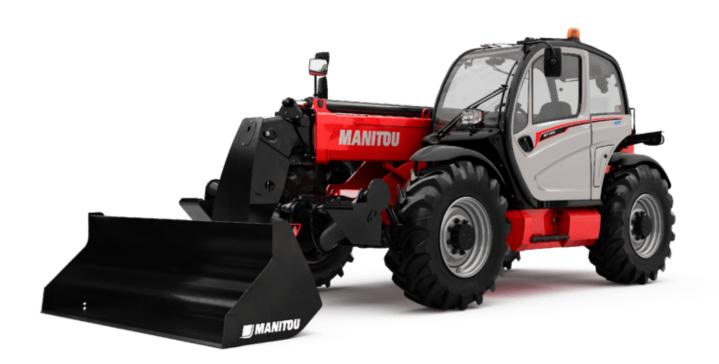

## **MT 1335 EASY ST5**

| Capacities                                  | Metric                             |                     |
|---------------------------------------------|------------------------------------|---------------------|
| Max. capacity                               | 3500 kg                            |                     |
| Max. lifting height                         | 12.55 m                            |                     |
| Max. outreach                               | 8.75 m                             |                     |
| Breakout force with bucket                  | 6500 daN                           |                     |
| Weight and dimensions                       |                                    |                     |
| Overall length to carriage                  | l11 5.86 m                         |                     |
| Overall width                               | b1 2.27 m                          |                     |
| Overall height                              | h17 2.42 m                         |                     |
| Wheelbase                                   | y 2.88 mm                          |                     |
| Ground clearance                            | m4 0.42 m                          |                     |
| Overall cab width                           | b4 0.88 m                          |                     |
| Tilt-up angle                               | a4 12 °                            |                     |
| Tilt-down angle                             | a5 114 °                           |                     |
| External turning radius (over tyres)        | Wa1 3.65 m                         |                     |
| Unladen weight (with forks)                 | 9200 kg                            |                     |
| Tyres type                                  | Pneumatic                          |                     |
| Standard tyres                              | Alliance 400/80 - 24 -             | 16248               |
| Forks length / width / section              | l/e/s 1200 mm x 125 mm / 4         |                     |
| Performances                                | 17 e7 s 1200 hint x 123 hint / -   | +5 11111            |
|                                             | 9.80 s                             |                     |
| Lifting                                     |                                    |                     |
| Lowering                                    | 85                                 |                     |
| Extension                                   | 14 s                               |                     |
| Retraction                                  | 10.20 s                            |                     |
| Crowd                                       | 5 s                                |                     |
| Dump                                        | 3.80 s                             |                     |
| Engine                                      |                                    |                     |
| Engine brand                                | Deutz                              |                     |
| Engine norm                                 | Stage V                            |                     |
| Engine model                                | TD 3.6 L                           |                     |
| Number of cylinders / Capacity of cylinders | 4 - 3621 cm <sup>3</sup>           |                     |
| I.C. Engine power rating - Power (kW)       | 75 Hp / 55.40 kW                   |                     |
| Max. torque / Engine rotation               | 340 Nm @ 1600 rp                   | m                   |
| Drawbar pull (Laden)                        | 7850 daN                           |                     |
| Transmission                                |                                    |                     |
| Transmission type                           | Torque Converter                   | r                   |
| Number of gears (forward / reverse)         | 4 / 4                              |                     |
| Max. travel speed                           | 24.90 km/h                         |                     |
| Parking brake                               | Automatic parking be               | rake                |
| Service brake                               | Oil-immersed multi-discs braking o | n front & rear axle |
| Hydraulics                                  |                                    |                     |
| Hydraulic pump type                         | Gear pump                          |                     |
| Hydraulic flow / Pressure                   | 125 l/min / 270 Ba                 | ar                  |
| Tank capacities                             |                                    |                     |
| Engine oil                                  | 10                                 |                     |
| Hydraulic oil                               | 140                                |                     |
| Fuel tank                                   | 120                                |                     |
| Noise and vibration                         |                                    |                     |
| Noise at driving position (LpA)             | 78 dB                              |                     |
| Noise to environment (LWA)                  | 103 dB                             |                     |
| Vibration on hands/arms                     | < 2.50 m/s <sup>2</sup>            |                     |
| Miscellaneous                               | < 2.50 m/s <sup>2</sup>            |                     |
|                                             |                                    |                     |
| Steering wheels (front / rear)              | 2/2                                |                     |
| Drive wheels (front / rear)                 | 2/2                                |                     |
| Safety / Safety cab homologation            | Standard EN 15000 / ROPS - FOF     | PS cab (level 2)    |
| Controls                                    | JSM                                |                     |