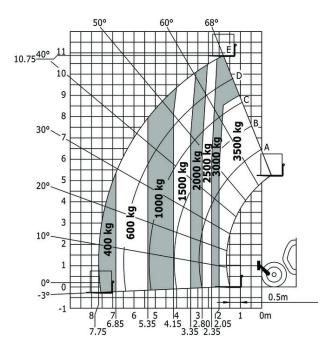

## MT 1135 H easy ST5 - Load chart

Machine on stabilisers with forks - with levelling device Metric