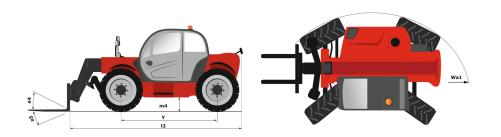

| < 2.50 m/s²                                           |
| Miscellaneous                               |           |                                                       |
| Steering wheels (front / rear)              |           | 2 / 2                                                 |
| Drive wheels (front / rear)                 |           | 2/2                                                   |
| Safety / Safety cab homologation            |           | Standard EN 15000 / ROPS - FOPS cab (level 2)         |
| Controls                                    |           | JSM                                                   |
|                                             |           |                                                       |

## MT 1135 H easy ST5 - Dimensional drawing





## MT 1135 H easy ST5 - Load chart

Machine on stabilisers with forks - with levelling device Metric

# 

## Machine on tyres with forks Metric



## Machine on tyres with forks - with levelling Metric

### Machine on stabilizers with forks Metric









Siège Social 430 rue de l'Aubinière - 44150 Ancenis Cedex - France Tel: +33(0)2 40 09 10 11 - Fax: +33 (0)2 40 09 10 97 www.manitou.com



This brochure describes versions and configuration options for Manitou products which may be fitted with different equipment. The equipment described in this brochure may be standard, optional or not available depending on version. Manitou reserves the right to change the specifications shown and described at any time and without prior warning. The manufacturer is not liable for the specifications