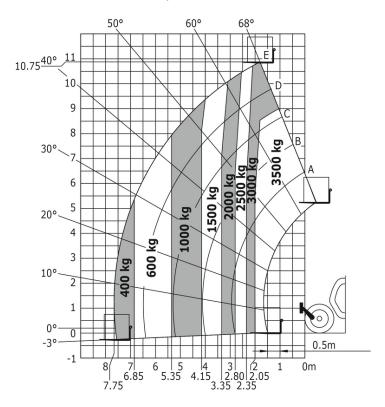

## MT 1135 H easy ST5 - Load chart

Machine on stabilisers with forks - with levelling device Metric