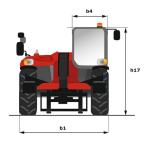

# MT 1135 H EASY ST5

|                                             | W1 110011 | easy 515 Greated on April 13, 2022 at 12.15.11 FW 616 |
|---------------------------------------------|-----------|-------------------------------------------------------|
| Capacities                                  |           | Metric                                                |
| Max. capacity                               |           | 3500 kg                                               |
| Max. lifting height                         |           | 11.05 m                                               |
| Max. outreach                               |           | 7.75 m                                                |
| Breakout force with bucket                  |           | 6400 daN                                              |
| Weight and dimensions                       |           |                                                       |
| Overall length to carriage                  | l11       | 5.37 m                                                |
| Overall width                               | b1        | 2.28 m                                                |
| Overall height                              | h17       | 2.42 m                                                |
| Wheelbase                                   | у         | 2.88 m                                                |
| Ground clearance                            | m4        | 0.42 m                                                |
| Overall cab width                           | b4        | 0.88 m                                                |
| Tilt-up angle                               | a4        | 16 °                                                  |
| Tilt-down angle                             | a5        | 110 °                                                 |
| External turning radius (over tyres)        | Wa1       | 3.65 m                                                |
| Unladen weight (with forks)                 |           | 8915 kg                                               |
| Tyres type                                  |           | Pneumatic                                             |
| Standard tyres                              |           | Alliance 400/80 - 24 - 162A8                          |
| Forks length / width / section              | l/e/s     | 1200 mm x 125 mm / 45 mm                              |
| Performances                                |           |                                                       |
| Lifting                                     |           | 8.50 s                                                |
| Lowering                                    |           | 7 s                                                   |
| Extension                                   |           | 13 s                                                  |
| Retraction                                  |           | 9 s                                                   |
| Crowd                                       |           | 5 s                                                   |
| Dump                                        |           | 3.80 s                                                |
| Engine                                      |           |                                                       |
| Engine brand                                |           | Deutz                                                 |
| Engine norm                                 |           | Stage V / Tier 4 final                                |
| Engine model                                |           | TD 3.6 L                                              |
| Number of cylinders / Capacity of cylinders |           | 4 - 3621 cm³                                          |
| I.C. Engine power rating - Power (kW)       |           | 75 Hp / 55.40 kW                                      |
| Max. torque / Engine rotation               |           | 330 Nm @ 1600 rpm                                     |
| Drawbar pull (Laden)                        |           | 8000 daN                                              |
| Transmission                                |           |                                                       |
| Transmission type                           |           | Hydrostatic                                           |
| Number of gears (forward / reverse)         |           | 3 / 2                                                 |
| Max. travel speed                           |           | 24.90 km/h                                            |
| Parking brake                               |           | Automatic parking brake                               |
| Service brake                               |           | Oil-Immersed multi-discs braking on front axles       |
| Hydraulics                                  |           | <b>3</b>                                              |
| Hydraulic pump type                         |           | Gear pump                                             |
| Hydraulic flow / Pressure                   |           | 125 I/min / 270 Bar                                   |
| Tank capacities                             |           |                                                       |
| Engine oil                                  |           | 10                                                    |
| Hydraulic oil                               |           | 140 I                                                 |
| Fuel tank                                   |           | 120                                                   |
| Noise and vibration                         |           |                                                       |
| Noise at driving position (LpA)             |           | 78 dB                                                 |
| Noise to environment (LwA)                  |           | 103 dB                                                |
| Vibration on hands/arms                     |           | < 2.50 m/s²                                           |
| Miscellaneous                               |           |                                                       |
| Steering wheels (front / rear)              |           | 2 / 2                                                 |
| Drive wheels (front / rear)                 |           | 2/2                                                   |
| Safety / Safety cab homologation            |           | Standard EN 15000 / ROPS - FOPS cab (level 2)         |
| Controls                                    |           | JSM                                                   |
|                                             |           |                                                       |