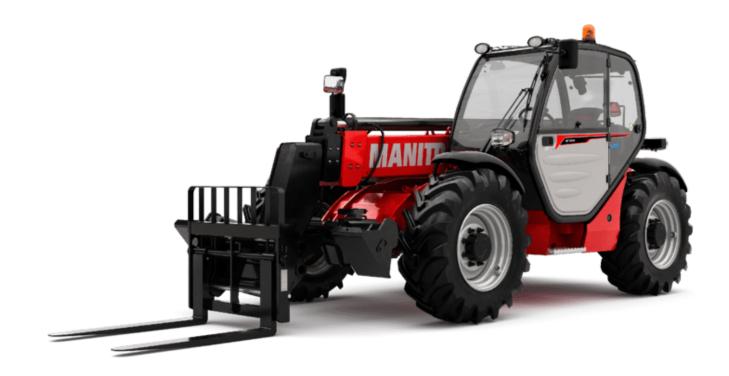

Technical sheet :

## MT 1033 EASY

|                                             | MT 1033 easy - Created on April 15, | 2022 81 12.14.33 1 10 0   |
|---------------------------------------------|-------------------------------------|---------------------------|
| Capacities                                  | Metric                              |                           |
| Max. capacity                               | 3300 k                              | g                         |
| Max. lifting height                         | 9.98 n                              |                           |
| Max. outreach                               | 7.15 n                              |                           |
| Breakout force with bucket                  | 5330 da                             |                           |
| Weight and dimensions                       |                                     |                           |
| Overall length to carriage                  | l11 4.93 n                          | n                         |
| Overall width                               | b1 2.33 n                           |                           |
| Overall height                              | h17 2.30 n                          |                           |
| Wheelbase                                   | y 2.69 n                            |                           |
| Ground clearance                            | m4 0.45 n                           |                           |
| Overall cab width                           | b4 0.89 n                           |                           |
| Tilt-up angle                               | a4 12 °                             |                           |
| Tilt-down angle                             | a5 114°                             |                           |
| External turning radius (over tyres)        | Wa1 3.80 n                          |                           |
| Unladen weight (with forks)                 | 7790 k                              |                           |
| Tyres type                                  | Pneuma                              |                           |
| Standard tyres                              | Alliance 400/80                     |                           |
| Forks length / width / section              | I/e/s 1200 mm x 125 n               |                           |
| Performances                                | 17 67 8 1200 1111 X 123 1           | 1111 / 45 Hill            |
| Lifting                                     | 6.70 s                              |                           |
|                                             | 5.40 s                              |                           |
| Lowering                                    |                                     |                           |
| Extension                                   | 13.60                               |                           |
| Retraction                                  | 8.70 s                              |                           |
| Crowd                                       | 2.70 s                              |                           |
| Dump                                        | 2.30 s                              | \$                        |
| Engine                                      |                                     |                           |
| Engine brand                                | Deutz                               |                           |
| Engine norm                                 | Stage V / Tie                       |                           |
| Engine model                                | TD 3.6                              |                           |
| Number of cylinders / Capacity of cylinders | 4 - 3621                            |                           |
| I.C. Engine power rating - Power (kW)       | 75 Hp / 55.                         |                           |
| Max. torque / Engine rotation               | 340 Nm @ 16                         |                           |
| Drawbar pull (Laden)                        | 8580 da                             | аN                        |
| Transmission                                |                                     |                           |
| Transmission type                           | Torque Cor                          |                           |
| Number of gears (forward / reverse)         | 4/4                                 |                           |
| Max. travel speed                           | 24.90 kn                            |                           |
| Parking brake                               | Manua                               |                           |
| Service brake                               | Oil-immersed multi-discs brak       | ting on front & rear axle |
| Hydraulics                                  |                                     |                           |
| Hydraulic pump type                         | Gear pu                             | •                         |
| Hydraulic flow / Pressure                   | 92.70 l/min /                       | 250 Bar                   |
| Tank capacities                             |                                     |                           |
| Engine oil                                  | 10                                  |                           |
| Hydraulic oil                               | 128                                 |                           |
| Fuel tank                                   | 120                                 |                           |
| Noise and vibration                         |                                     |                           |
| Noise at driving position (LpA)             | 79 dB                               | }                         |
| Noise to environment (LwA)                  | 104 di                              | В                         |
| Vibration on hands/arms                     | < 2.50 m                            | 1/S <sup>2</sup>          |
| Miscellaneous                               |                                     |                           |
| Steering wheels (front / rear)              | 2/2                                 |                           |
| Drive wheels (front / rear)                 | 2/2                                 |                           |
| Safety / Safety cab homologation            | Standard EN 15000 / ROPS            |                           |
| Controls                                    | JSM                                 |                           |