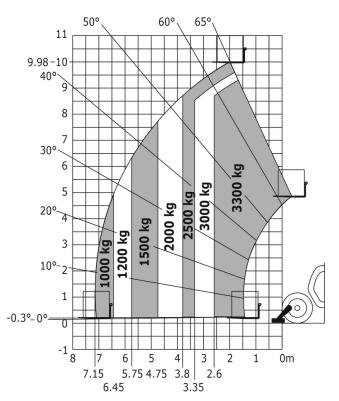

## MT 1033 easy - Dimensional drawing

MT 1033 easy - Load chart

Machine on tyres with forks - without Metric

Machine on stabilizers with forks Metric

Siège Social 430 rue de l'Aubinière - 44150 Ancenis Cedex - France Tel: +33(0)2 40 09 10 11 - Fax: +33 (0)2 40 09 10 97 www.manitou.com