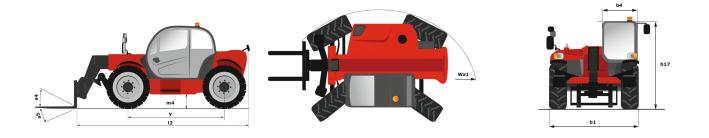

## MT 1033 EASY

|                                             | MT 1033 easy - Created on April 15, | 2022 81 12.14.33 1 10 0   |
|---------------------------------------------|-------------------------------------|---------------------------|
| Capacities                                  | Metric                              |                           |
| Max. capacity                               | 3300 k                              | g                         |
| Max. lifting height                         | 9.98 n                              |                           |
| Max. outreach                               | 7.15 n                              |                           |
| Breakout force with bucket                  | 5330 da                             |                           |
| Weight and dimensions                       |                                     |                           |
| Overall length to carriage                  | l11 4.93 n                          | n                         |
| Overall width                               | b1 2.33 n                           |                           |
| Overall height                              | h17 2.30 n                          |                           |
| Wheelbase                                   | y 2.69 n                            |                           |
| Ground clearance                            | m4 0.45 n                           |                           |
| Overall cab width                           | b4 0.89 n                           |                           |
| Tilt-up angle                               | a4 12 °                             |                           |
| Tilt-down angle                             | a5 114°                             |                           |
| External turning radius (over tyres)        | Wa1 3.80 n                          |                           |
| Unladen weight (with forks)                 | 7790 k                              |                           |
| Tyres type                                  | Pneuma                              |                           |
| Standard tyres                              | Alliance 400/80                     |                           |
| Forks length / width / section              | I/e/s 1200 mm x 125 n               |                           |
| Performances                                | 17 67 8 1200 1111 X 123 1           | 1111 / 45 Hill            |
| Lifting                                     | 6.70 s                              |                           |
|                                             | 5.40 s                              |                           |
| Lowering                                    |                                     |                           |
| Extension                                   | 13.60                               |                           |
| Retraction                                  | 8.70 s                              |                           |
| Crowd                                       | 2.70 s                              |                           |
| Dump                                        | 2.30 s                              | \$                        |
| Engine                                      |                                     |                           |
| Engine brand                                | Deutz                               |                           |
| Engine norm                                 | Stage V / Tie                       |                           |
| Engine model                                | TD 3.6                              |                           |
| Number of cylinders / Capacity of cylinders | 4 - 3621                            |                           |
| I.C. Engine power rating - Power (kW)       | 75 Hp / 55.                         |                           |
| Max. torque / Engine rotation               | 340 Nm @ 16                         |                           |
| Drawbar pull (Laden)                        | 8580 da                             | аN                        |
| Transmission                                |                                     |                           |
| Transmission type                           | Torque Cor                          |                           |
| Number of gears (forward / reverse)         | 4/4                                 |                           |
| Max. travel speed                           | 24.90 kn                            |                           |
| Parking brake                               | Manua                               |                           |
| Service brake                               | Oil-immersed multi-discs brak       | ting on front & rear axle |
| Hydraulics                                  |                                     |                           |
| Hydraulic pump type                         | Gear pu                             | •                         |
| Hydraulic flow / Pressure                   | 92.70 l/min /                       | 250 Bar                   |
| Tank capacities                             |                                     |                           |
| Engine oil                                  | 10                                  |                           |
| Hydraulic oil                               | 128                                 |                           |
| Fuel tank                                   | 120                                 |                           |
| Noise and vibration                         |                                     |                           |
| Noise at driving position (LpA)             | 79 dB                               | }                         |
| Noise to environment (LwA)                  | 104 di                              | В                         |
| Vibration on hands/arms                     | < 2.50 m                            | 1/S <sup>2</sup>          |
| Miscellaneous                               |                                     |                           |
| Steering wheels (front / rear)              | 2/2                                 |                           |
| Drive wheels (front / rear)                 | 2/2                                 |                           |
| Safety / Safety cab homologation            | Standard EN 15000 / ROPS            |                           |
| Controls                                    | JSM                                 |                           |

## MT 1033 easy - Dimensional drawing

MT 1033 easy - Load chart

Machine on tyres with forks - without Metric

Machine on stabilizers with forks Metric

Siège Social 430 rue de l'Aubinière - 44150 Ancenis Cedex - France Tel: +33(0)2 40 09 10 11 - Fax: +33 (0)2 40 09 10 97 www.manitou.com