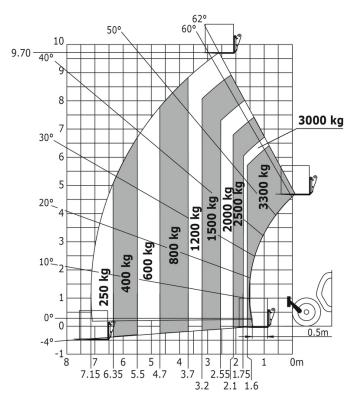

## MT 1033 easy - Dimensional drawing

MT 1033 easy - Load chart

Machine on tyres with forks - without Metric

Machine on stabilizers with forks Metric

Siège Social 430 rue de l'Aubinière - 44150 Ancenis Cedex - France Tel: +33(0)2 40 09 10 11 - Fax: +33 (0)2 40 09 10 97 www.manitou.com