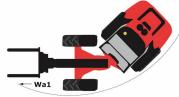

## MLA-T 533-145 V+ - ST5

| Capacities                                                       |      | Metric                                          |
|------------------------------------------------------------------|------|-------------------------------------------------|
| Static tipping load with forks (straight)                        |      | 4978 kg                                         |
| Static tipping load with forks (full turn)                       |      | 4147 kg                                         |
| Max. payload with forks as per EN 474-3 (80%)                    |      | 3300 kg                                         |
| Max. lifting height (below forks)                                | h3   | 5.20 m                                          |
| Max. outreach                                                    |      | 3.30 m                                          |
| Reach at max. height                                             |      | 1.20 m                                          |
| Breakout force with bucket                                       |      | 6730 daN                                        |
| Neight and dimensions                                            |      |                                                 |
| Inladen weight (with forks) with 2-post canopy                   |      | 2.29 kg                                         |
| Inladen weight (with forks) with 4-post canopy                   |      | 8430 kg                                         |
| Inladen weight (with forks)                                      |      | 8430 kg                                         |
| Dverall length to carriage (with hitch)                          | 11   | 5.72 m                                          |
| Vheelbase                                                        | у    | 2.50 mm                                         |
| Iverall height with cab                                          | h17  | 2.70 m                                          |
| ilt-up angle                                                     | a4   | 9 °                                             |
| ilt-down angle                                                   | a5   | 156 °                                           |
| xtemal turning radius (over tyres)                               | Wa1  | 4.20 m                                          |
| rticulation angle                                                | a19  | 4.20 m<br>45 °                                  |
| verall width less bucket                                         | b1   | 2.29 m                                          |
| verall length - Less Bucket                                      | 12   | 5.72 m                                          |
| tandard tyres                                                    | 12   | Alliance - A580 - 460/70 R24 159A8              |
| round clearance                                                  | m4   | 0.39 m                                          |
|                                                                  | 1114 | 0.39 11                                         |
| eformances                                                       |      | 3.50 s                                          |
| rowd                                                             |      |                                                 |
| lump                                                             |      | 2.70 s                                          |
| ingine                                                           |      |                                                 |
| ngine brand                                                      |      | Deutz                                           |
| ngine model                                                      |      | TCD_4_1_L4                                      |
| umber of cylinders / Capacity of cylinders                       |      | 4 - 4038 cm <sup>3</sup>                        |
| C. Engine power rating / Power (kW)                              |      | 143 Hp / 105 kW                                 |
| tax. torque / Engine rotation                                    |      | 550 Nm / 1600 rpm                               |
| ngine cooling system                                             |      | 3 radiators water + intercooler + hydraulic oil |
| ransmission                                                      |      |                                                 |
| ransmission type                                                 |      | M-Varioshift                                    |
| tax. travel speed (may vary according to applicable regulations) |      | 40 km/h                                         |
| ifferential lock                                                 |      | Limited slip differential on front & rear axles |
| arking brake                                                     |      | Manual                                          |
| lydraulics                                                       |      |                                                 |
| ydraulic pump type                                               |      | Load sensing pump                               |
| ydraulic flow - Pressure                                         |      | 158 l/min / 270 Bar                             |
| ank capacities                                                   |      |                                                 |
| ydraulic oil                                                     |      | 150 l                                           |
| uel tank                                                         |      | 150 l                                           |
| iesel Exhaust fluid (AdBlue® type)                               |      | 10                                              |
| oise and vibration                                               |      |                                                 |
| oise at driving position (LpA) tested following NF EN 12053 norm |      | 72 dB                                           |
| loise to environment (LwA)                                       |      | 107 dB                                          |
|                                                                  |      | < 2.50 m/s <sup>2</sup>                         |
| fibration to whole hand/arm                                      |      |                                                 |