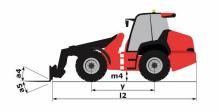

## MLA-T 533-145 V+ - ST5 - Dimensional drawing

Siège Social 430 rue de l'Aubinière - 44150 Ancenis Cedex - France Tel: +33(0)2 40 09 10 11 - Fax: +33 (0)2 40 09 10 97 www.manitou.com

This brochure describes versions and configuration options for Manitou products which may be fitted with different equipment. The equipment described in this brochure may be standard, optional or not available depending on version. Manitou reserves the right to change the specifications shown and described at any time and without prior warning. The manufacturer is not liable for the specifications given. For more information, contact your Manitou dealer. Non-contractual document. Product descriptions may differ from actual products. List of specifications is not comprehensive. The logos and visual identity of the company are the property of Manitou and may not be used without authorisation. All rights reserved. The photos and diagrams contained in thisbrochure are provided for information only.