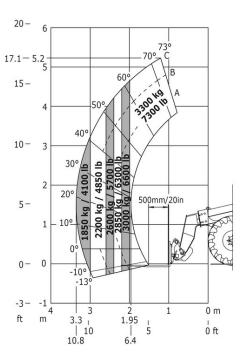

## MLA-T 533-145 V+ - ST5 - Load chart

Machine on tyres with forks - Load chart compliant with EN 474-3 (80%) Metric