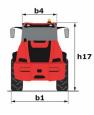

## MLA-T 533-145 V+ - ST5

| Capacities                                                       |      | Metric                                          |
|------------------------------------------------------------------|------|-------------------------------------------------|
| Static tipping load with forks (straight)                        |      | 4978 kg                                         |
| Static tipping load with forks (full turn)                       |      | 4147 kg                                         |
| Max. payload with forks as per EN 474-3 (80%)                    |      | 3300 kg                                         |
| Max. lifting height (below forks)                                | h3   | 5.20 m                                          |
| Max. outreach                                                    |      | 3.30 m                                          |
| Reach at max. height                                             |      | 1.20 m                                          |
| Breakout force with bucket                                       |      | 6730 daN                                        |
| Neight and dimensions                                            |      |                                                 |
| Inladen weight (with forks) with 2-post canopy                   |      | 2.29 kg                                         |
| Inladen weight (with forks) with 4-post canopy                   |      | 8430 kg                                         |
| Inladen weight (with forks)                                      |      | 8430 kg                                         |
| Dverall length to carriage (with hitch)                          | 11   | 5.72 m                                          |
| Vheelbase                                                        | у    | 2.50 mm                                         |
| Iverall height with cab                                          | h17  | 2.70 m                                          |
| ilt-up angle                                                     | a4   | 9 °                                             |
| ilt-down angle                                                   | a5   | 156 °                                           |
| xtemal turning radius (over tyres)                               | Wa1  | 4.20 m                                          |
| rticulation angle                                                | a19  | 4.20 m<br>45 °                                  |
| verall width less bucket                                         | b1   | 2.29 m                                          |
| verall length - Less Bucket                                      | 12   | 5.72 m                                          |
| tandard tyres                                                    | 12   | Alliance - A580 - 460/70 R24 159A8              |
| round clearance                                                  | m4   | 0.39 m                                          |
|                                                                  | 1114 | 0.39 11                                         |
| eformances                                                       |      | 3.50 s                                          |
| rowd                                                             |      |                                                 |
| lump                                                             |      | 2.70 s                                          |
| ingine                                                           |      |                                                 |
| ngine brand                                                      |      | Deutz                                           |
| ngine model                                                      |      | TCD_4_1_L4                                      |
| umber of cylinders / Capacity of cylinders                       |      | 4 - 4038 cm <sup>3</sup>                        |
| C. Engine power rating / Power (kW)                              |      | 143 Hp / 105 kW                                 |
| tax. torque / Engine rotation                                    |      | 550 Nm / 1600 rpm                               |
| ngine cooling system                                             |      | 3 radiators water + intercooler + hydraulic oil |
| ransmission                                                      |      |                                                 |
| ransmission type                                                 |      | M-Varioshift                                    |
| tax. travel speed (may vary according to applicable regulations) |      | 40 km/h                                         |
| ifferential lock                                                 |      | Limited slip differential on front & rear axles |
| arking brake                                                     |      | Manual                                          |
| lydraulics                                                       |      |                                                 |
| ydraulic pump type                                               |      | Load sensing pump                               |
| ydraulic flow - Pressure                                         |      | 158 l/min / 270 Bar                             |
| ank capacities                                                   |      |                                                 |
| ydraulic oil                                                     |      | 150 l                                           |
| uel tank                                                         |      | 150 l                                           |
| iesel Exhaust fluid (AdBlue® type)                               |      | 10                                              |
| oise and vibration                                               |      |                                                 |
| oise at driving position (LpA) tested following NF EN 12053 norm |      | 72 dB                                           |
| loise to environment (LwA)                                       |      | 107 dB                                          |
|                                                                  |      | < 2.50 m/s <sup>2</sup>                         |
| fibration to whole hand/arm                                      |      |                                                 |