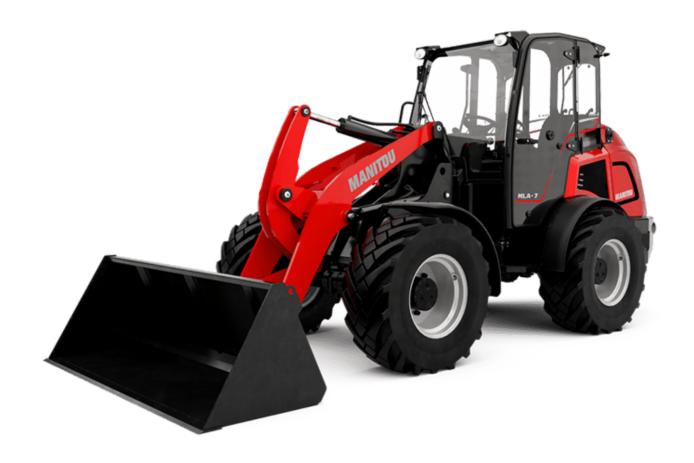

## **MLA 7-75 H-Z**

|                                                                  | MLA 7 | -75 H-Z - Created on April 20, 2022 at 11:44:11 AM UTC |  |
|------------------------------------------------------------------|-------|--------------------------------------------------------|--|
| Capacities                                                       |       | Metric                                                 |  |
| Static tipping load with bucket (straight)                       |       | 3378 kg                                                |  |
| Static tipping load with bucket (full turn)                      |       | 2621 kg                                                |  |
| Static tipping load with forks (straight)                        |       | 2741 kg                                                |  |
| Static tipping load with forks (full turn)                       |       | 2174 kg                                                |  |
| Max. height of bucket pivot point                                | h35   | 3.47 m                                                 |  |
| Max. lifting height (below forks)                                | h3    | 3.28 m                                                 |  |
| Breakout force with bucket                                       | 9     | 5906 daN                                               |  |
| Weight and dimensions                                            |       |                                                        |  |
| Unladen weight (with forks) with 4-post canopy                   |       | 4781 kg                                                |  |
| Unladen weight (with forks)                                      |       | 4953 kg                                                |  |
| Wheelbase                                                        | у     | 2.06 m                                                 |  |
| Overall width of 4 posts canopy                                  | b22   | 1.28 m                                                 |  |
| Overall cab width                                                | b4    | 1.28 m                                                 |  |
| Overall height with FOPS removed and ROPS folded                 | h36   | 1.99 m                                                 |  |
| Overall height with 4 posts canopy                               | h38   | 2.48 m                                                 |  |
| Overall height with cab                                          | h17   | 2.48 m                                                 |  |
| Tilt-up angle                                                    | a4    | 45 °                                                   |  |
| Tilt-down angle                                                  | a5    | 45 °                                                   |  |
| Articulation angle                                               | a19   | 45 °                                                   |  |
| Overall width less bucket                                        | b1    | 1.74 m                                                 |  |
| Overall length - Less Bucket                                     | 12    | 4.44 m                                                 |  |
| Ground clearance                                                 | m4    | 0.31 m                                                 |  |
| Engine                                                           | 1114  | 0.31 III                                               |  |
| Engine brand                                                     |       | Deutz                                                  |  |
| Engine model                                                     |       | TD_3_6_L4                                              |  |
| Environmental norm                                               |       | Stage 3B                                               |  |
| Number of cylinders / Capacity of cylinders                      |       | 4 - 3600 cm <sup>3</sup>                               |  |
| I.C. Engine power rating / Power (kW)                            |       | 74.30 Hp / 55.40 kW                                    |  |
| Max. torque / Engine rotation                                    |       | 330 Nm / 1600 rpm                                      |  |
| Engine cooling system                                            |       | 2 radiators water + hydraulic oil                      |  |
| Transmission                                                     |       | 2 laulatois water + flydiaulic off                     |  |
|                                                                  |       | Hydrostatic                                            |  |
| Transmission type                                                |       | 2 / 2                                                  |  |
| Number of gears (forward / reverse)                              |       | 2 / Z<br>30 km/h                                       |  |
| Max. travel speed (may vary according to applicable regulations) |       | 30 km/n<br>20 km/h                                     |  |
| Travel speed (laden)                                             |       |                                                        |  |
| Differential lock                                                |       | Machine Lock Rear & front                              |  |
| Parking brake                                                    |       | Manual                                                 |  |
| Hydraulics                                                       |       | 0                                                      |  |
| Hydraulic pump type                                              |       | Gear pump                                              |  |
| Hydraulic flow - Pressure                                        |       | 70 I/min / 200 Bar                                     |  |
| High-Flow Option (I/min)                                         |       | 110 l/min                                              |  |
| Drive hydraulic system pressure                                  |       | 380 Bar                                                |  |
| Tank capacities                                                  |       | 741                                                    |  |
| Hydraulic oil                                                    |       | 741                                                    |  |
| Fuel tank                                                        |       | 102 l                                                  |  |
| Noise and vibration                                              |       | 0.50                                                   |  |
| Vibration to whole hand/arm                                      |       | < 2.50 m/s <sup>2</sup>                                |  |
| Miscellaneous                                                    |       |                                                        |  |
| Safety cab homologation                                          |       | ROPS - FOPS cab (level 1)                              |  |