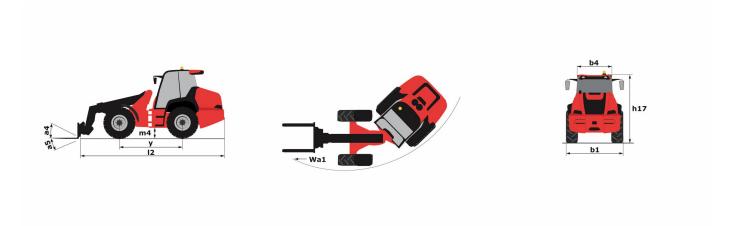

## MLA 7-75 H-Z - Dimensional drawing

Siège Social 430 rue de l'Aubinière - 44150 Ancenis Cedex - France Tel: +33(0)2 40 09 10 11 - Fax: +33 (0)2 40 09 10 97 www.manitou.com

This brochure describes versions and configuration options for Manitou products which may be fitted with different equipment. The equipment described in this brochure may be standard, optional or not available depending on version. Manitou reserves the right to change the specifications shown and described at any time and without prior warning. The manufacturer is not liable for the specifications given. For more information, contact your Manitou dealer. Non-contractual document. Product descriptions may differ from actual products. List of specifications is not comprehensive. The logos and visual identity of the company are the property of Manitou and may not be used without authorisation. All rights reserved. The photos and diagrams contained in thisbrochure are provided for information only.