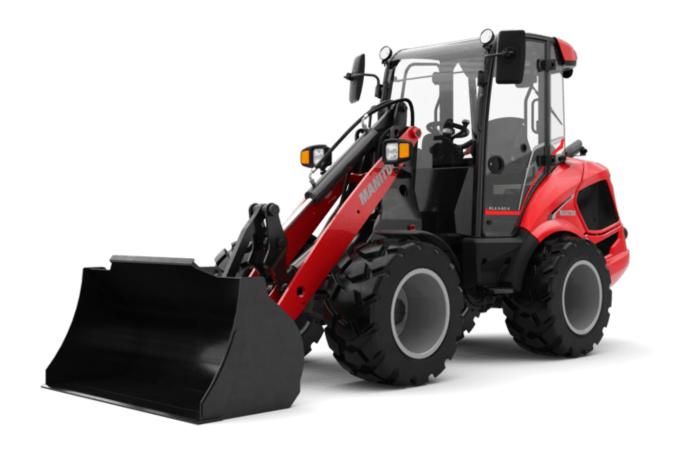

Technical sheet:

## **MLA 5-50 H**





| Capacities