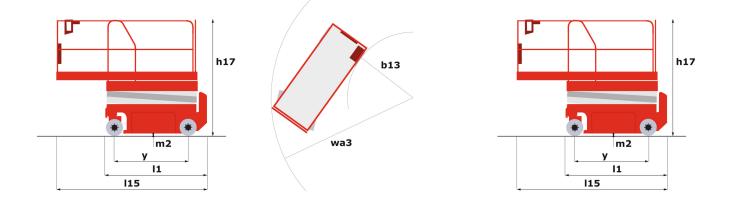

# 120 SE - Dimensional drawing

| Capacities                                             |         | Metric                                                                                             |
|--------------------------------------------------------|---------|----------------------------------------------------------------------------------------------------|
| Working height                                         | h21     | 11.75 m                                                                                            |
| Platform height                                        | h7      | 9.75 m                                                                                             |
| Platform capacity                                      | Q       | 318 kg                                                                                             |
| Lift capacity - Extension deck                         |         | 113 kg                                                                                             |
| Number of people (inside / outside)                    |         | 2/1                                                                                                |
| Weight and dimensions                                  |         |                                                                                                    |
| Platform weight*                                       |         | 2781 kg                                                                                            |
| Platform dimensions (length x width)                   | lp / ep | 2.26 m x 1.15 m                                                                                    |
| Platform dimensions without extension (length x width) | ····    | 2.26 m x 0.81 m                                                                                    |
| Platform dimensions with extension (length x width)    |         | 3.18 m x 1.15 m                                                                                    |
| Dverall width                                          | b1      | 1.17 m                                                                                             |
| Dverall length                                         | 11      | 2.41 m                                                                                             |
| Dverall height                                         | h17     | 2.39 m                                                                                             |
| Dverall length (stowed)                                | 19      | 2.41 m                                                                                             |
| Dverall length (rails folded)                          |         | 2.41 m                                                                                             |
| Dverall height (stowed)                                | h18     | 1.80 m                                                                                             |
| Dverall height (rails folded)                          |         | 1.80 m                                                                                             |
| Diverall length with platform extension                | 115     | 3.33 m                                                                                             |
| nternal turning radius (over tyres)                    | b13     | 0 m                                                                                                |
| External turning radius                                | Wa3     | 2.29 m                                                                                             |
| Ground clearance                                       | m4      | 0.10 m                                                                                             |
| Sround clearance with pothole guards deployed          | m6      | 0.02 m                                                                                             |
| Wheelbase                                              | у       | 1.85 m                                                                                             |
| Performances                                           |         |                                                                                                    |
| Drive speed - stowed                                   |         | 3.20 km/h                                                                                          |
| Drive speed - raised                                   |         | 0.80 km/h                                                                                          |
| aise speed / Lower speed                               |         | 57 s / 30 s                                                                                        |
| Sradeability                                           |         | 25 %                                                                                               |
| Permissible leveling                                   |         | 3 °                                                                                                |
| Vheels                                                 |         | -                                                                                                  |
| yres type                                              |         | Tyres Type Non Marking                                                                             |
| Drive wheels (front / rear)                            |         | 2 / 0                                                                                              |
| Steering wheels (front / rear)                         |         | 2 / 0                                                                                              |
| Braking wheels (front / rear)                          |         | 2/2                                                                                                |
| ingine/Battery                                         |         | _,_                                                                                                |
| lectric Pump                                           |         | 3 kW                                                                                               |
| lattery / Batteries capacity                           |         | 6 V / 225 Ah                                                                                       |
| ntegrated charger (V / A)                              |         | 24 V / 20 A                                                                                        |
| Aiscellaneous                                          |         | ,                                                                                                  |
| Ground Pressure                                        |         | 9.80 dan/cm2                                                                                       |
| lydraulic tank capacity                                |         | 17 1                                                                                               |
| loise to environment (LwA)                             |         | < 70 dB                                                                                            |
| /ibration on hands/arms                                |         | < 2.50 m/s <sup>2</sup>                                                                            |
| Standards compliance                                   |         |                                                                                                    |
| This machine is in compliance with:                    |         | European directives: 2006/42/EC- Machinery (revise<br>EN280:2013) - 2004/108/EC (EMC) - 2006/95/EC |
|                                                        |         | (Low voltage)                                                                                      |