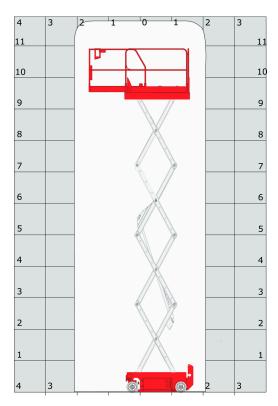

|
| /ibration on hands/arms                                |         | < 2.50 m/s <sup>2</sup>                                                                            |
| Standards compliance                                   |         |                                                                                                    |
| This machine is in compliance with:                    |         | European directives: 2006/42/EC- Machinery (revise<br>EN280:2013) - 2004/108/EC (EMC) - 2006/95/EC |
|                                                        |         | (Low voltage)                                                                                      |

## 120 SE - Load chart

### Load Chart metric



# 120 SE - Dimensional drawing



## Equipment

#### Standard

220V predisposition in the platform Anti-slip platform surface Audible alarm and illuminated indicator lamp (leveling, overload, lowering) Battery charge indicator lamp CAN bus technology Dynamic hydraulic braking on front wheels Emergency stop button in platform and on frame Flashing Light Folding rails with half height swing gate Horn in the platform Hour meter Integrated charger Integrated diagnostic assistance Manual emergency lowering Multi-voltage integrated charger Non-marking rubber tyres Platform access gate Pothole protection with automatic operation Rear wheel multiple disc brakes Swing out component trays

#### Optional

Air predisposition Beep on every movement Biodegradable oil Low temperature cut out module Low