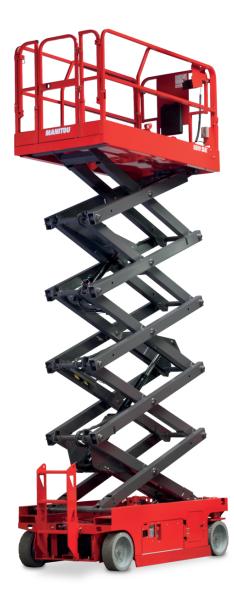

Technical sheet :

|  | 120 | SE - Created | on April 21, | 2022 at 7:44:07 | AM UTC |
|--|-----|--------------|--------------|-----------------|--------|
|--|-----|--------------|--------------|-----------------|--------|