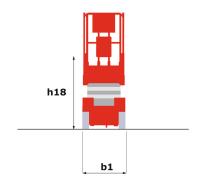

# 120 SC

|                                                   |         | 120 SC - Created on April 21, 2022 at 12:13:18 PM UT                                                           |
|---------------------------------------------------|---------|----------------------------------------------------------------------------------------------------------------|
| Capacities                                        |         | Metric                                                                                                         |
| Working height                                    | h21     | 11.75 m                                                                                                        |
| Platform height                                   | h7      | 9.96 m                                                                                                         |
| Platform capacity                                 | Q       | 454 kg                                                                                                         |
| Lift capacity - Extension deck                    |         | 136 kg                                                                                                         |
| Number of people (inside / outside)               |         | 4 / 2                                                                                                          |
| Weight and dimensions                             |         |                                                                                                                |
| Platform weight*                                  |         | 3882 kg                                                                                                        |
| Platform dimensions (length x width)              | lp / ep | 2.79 m x 1.60 m                                                                                                |
| Platform dimensions with extension (length)       |         | 4.31 m                                                                                                         |
| Overall width                                     | b1      | 1.75 m                                                                                                         |
| Overall length                                    | I1      | 3.76 m                                                                                                         |
| Overall height                                    | h17     | 2.59 m                                                                                                         |
| Overall height (stowed)                           | h18     | 1.92 m                                                                                                         |
| Overall length with platform extension            | 115     | 4.81 m                                                                                                         |
| Internal turning radius (over tyres)              | b13     | 2.11 m                                                                                                         |
| External turning radius                           | Wa3     | 4.60 m                                                                                                         |
| Ground clearance at centre of wheelbase           | m2      | 0.24 m                                                                                                         |
| Wheelbase                                         | У       | 2.29 m                                                                                                         |
| Performances                                      |         | 2.27 111                                                                                                       |
| Drive speed - stowed                              |         | 5.60 km/h                                                                                                      |
| Drive speed - raised                              |         | 0.50 km/h                                                                                                      |
| Raise speed / Lower speed                         |         | 42 s / 28 s                                                                                                    |
| Gradeability                                      |         | 35 %                                                                                                           |
| Max outrigger leveling front uphill / back uphill |         | 5.30 ° / 4.20 °                                                                                                |
| Max outrigger leveling side to side               |         | 11.70 °                                                                                                        |
| Permissible leveling (front / side)               |         | 3°/2°                                                                                                          |
| Wheels                                            |         | 3 / 2                                                                                                          |
|                                                   |         | Foam-filled                                                                                                    |
| Tyres type                                        |         | 2 / 2                                                                                                          |
| Drive wheels (front / rear)                       |         | 2 / 2                                                                                                          |
| Steering wheels (front / rear)                    |         |                                                                                                                |
| Braking wheels (front / rear)                     |         | 2 / 2                                                                                                          |
| Engine/Battery                                    |         | Kubata D1105                                                                                                   |
| Engine brand / model                              |         | Kubota - D1105                                                                                                 |
| Engine norm                                       |         | Tier 4 final                                                                                                   |
| I.C. Engine power rating / Power (kW)             |         | 25 Hp / 18.50 kW                                                                                               |
| Miscellaneous                                     |         |                                                                                                                |
| Ground Pressure                                   |         | 5.44 dan/cm2                                                                                                   |
| Hydraulic tank capacity                           |         | 68.10 I                                                                                                        |
| Fuel tank                                         |         | 37.90                                                                                                          |
| Sound pressure level (platform work station)      |         | 79 dB                                                                                                          |
| Vibration on hands/arms                           |         | < 2.50 m/s²                                                                                                    |
| Standards compliance                              |         |                                                                                                                |
| This machine is in compliance with:               |         | European directives: 2006/42/EC- Machinery (revised EN280:2013) - 2004/108/EC (EMC) - 2006/95/EC (Low voltage) |

# 120 SC - Dimensional drawing