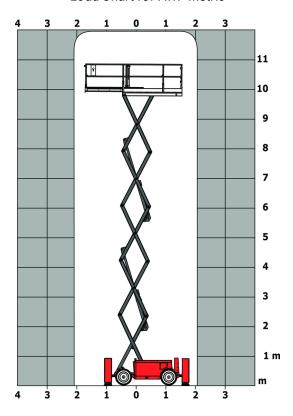

und pressure level (platform work station)      |         | 79 dB                                                                                                          |
| Vibration on hands/arms                           |         | < 2.50 m/s²                                                                                                    |
| Standards compliance                              |         |                                                                                                                |
| This machine is in compliance with:               |         | European directives: 2006/42/EC- Machinery (revised EN280:2013) - 2004/108/EC (EMC) - 2006/95/EC (Low voltage) |

<sup>\*\*</sup> With folded guardrail

### 120 SC - Load chart

### Load Chart for AWP Metric



# 120 SC - Dimensional drawing







## **Equipment**

#### Standard

230V Predisposition

4 wheel drive

Anti-slip platform surface

Audible alarm and illuminated indicator lamp (leveling, overload, lowering)

CAN bus technology

Emergency stop button in platform and on frame

Fixed anti-shearing protection

Fold-away guard rails to allow movement through the door

Horn in the platform

Hour mete

Integrated diagnostic assistance

Lowering alarm

Oscillating front axle

Platform access gate

Proportional controls

Removable control unit

Stabilizers with automatic leveling

Travel possible at maximum height

#### Optional

2 flashing lights on frame

Air predisposition

Beep on every movement

Biodegradable oil

Flashing Light

Initial verification report before putting into service

N