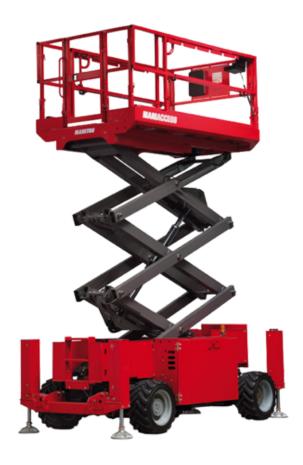

# 120 SC

|                                                   |         | 120 SC - Created on April 21, 2022 at 12:13:18 PM UT                                                           |
|---------------------------------------------------|---------|----------------------------------------------------------------------------------------------------------------|
| Capacities                                        |         | Metric                                                                                                         |
| Working height                                    | h21     | 11.75 m                                                                                                        |
| Platform height                                   | h7      | 9.96 m                                                                                                         |
| Platform capacity                                 | Q       | 454 kg                                                                                                         |
| Lift capacity - Extension deck                    |         | 136 kg                                                                                                         |
| Number of people (inside / outside)               |         | 4 / 2                                                                                                          |
| Weight and dimensions                             |         |                                                                                                                |
| Platform weight*                                  |         | 3882 kg                                                                                                        |
| Platform dimensions (length x width)              | lp / ep | 2.79 m x 1.60 m                                                                                                |
| Platform dimensions with extension (length)       |         | 4.31 m                                                                                                         |
| Overall width                                     | b1      | 1.75 m                                                                                                         |
| Overall length                                    | I1      | 3.76 m                                                                                                         |
| Overall height                                    | h17     | 2.59 m                                                                                                         |
| Overall height (stowed)                           | h18     | 1.92 m                                                                                                         |
| Overall length with platform extension            | 115     | 4.81 m                                                                                                         |
| Internal turning radius (over tyres)              | b13     | 2.11 m                                                                                                         |
| External turning radius                           | Wa3     | 4.60 m                                                                                                         |
| Ground clearance at centre of wheelbase           | m2      | 0.24 m                                                                                                         |
| Wheelbase                                         | У       | 2.29 m                                                                                                         |
| Performances                                      |         | 2.27 111                                                                                                       |
| Drive speed - stowed                              |         | 5.60 km/h                                                                                                      |
| Drive speed - raised                              |         | 0.50 km/h                                                                                                      |
| Raise speed / Lower speed                         |         | 42 s / 28 s                                                                                                    |
| Gradeability                                      |         | 35 %                                                                                                           |
| Max outrigger leveling front uphill / back uphill |         | 5.30 ° / 4.20 °                                                                                                |
| Max outrigger leveling side to side               |         | 11.70 °                                                                                                        |
| Permissible leveling (front / side)               |         | 3°/2°                                                                                                          |
| Wheels                                            |         | 3 / 2                                                                                                          |
|                                                   |         | Foam-filled                                                                                                    |
| Tyres type                                        |         | 2 / 2                                                                                                          |
| Drive wheels (front / rear)                       |         | 2 / 2                                                                                                          |
| Steering wheels (front / rear)                    |         |                                                                                                                |
| Braking wheels (front / rear)                     |         | 2 / 2                                                                                                          |
| Engine/Battery                                    |         | Kubata D1105                                                                                                   |
| Engine brand / model                              |         | Kubota - D1105                                                                                                 |
| Engine norm                                       |         | Tier 4 final                                                                                                   |
| I.C. Engine power rating / Power (kW)             |         | 25 Hp / 18.50 kW                                                                                               |
| Miscellaneous                                     |         |                                                                                                                |
| Ground Pressure                                   |         | 5.44 dan/cm2                                                                                                   |
| Hydraulic tank capacity                           |         | 68.10 I                                                                                                        |
| Fuel tank                                         |         | 37.90                                                                                                          |
| Sound pressure level (platform work station)      |         | 79 dB                                                                                                          |
| Vibration on hands/arms                           |         | < 2.50 m/s²                                                                                                    |
| Standards compliance                              |         |                                                                                                                |
| This machine is in compliance with:               |         | European directives: 2006/42/EC- Machinery (revised EN280:2013) - 2004/108/EC (EMC) - 2006/95/EC (Low voltage) |