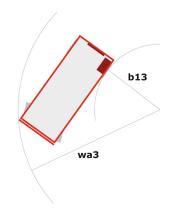

# 120 SC

|                                                   |         | 120 SC - Created on April 21, 2022 at 12:13:18 PM UT                                                           |
|---------------------------------------------------|---------|----------------------------------------------------------------------------------------------------------------|
| Capacities                                        |         | Metric                                                                                                         |
| Working height                                    | h21     | 11.75 m                                                                                                        |
| Platform height                                   | h7      | 9.96 m                                                                                                         |
| Platform capacity                                 | Q       | 454 kg                                                                                                         |
| Lift capacity - Extension deck                    |         | 136 kg                                                                                                         |
| Number of people (inside / outside)               |         | 4 / 2                                                                                                          |
| Weight and dimensions                             |         |                                                                                                                |
| Platform weight*                                  |         | 3882 kg                                                                                                        |
| Platform dimensions (length x width)              | lp / ep | 2.79 m x 1.60 m                                                                                                |
| Platform dimensions with extension (length)       |         | 4.31 m                                                                                                         |
| Overall width                                     | b1      | 1.75 m                                                                                                         |
| Overall length                                    | I1      | 3.76 m                                                                                                         |
| Overall height                                    | h17     | 2.59 m                                                                                                         |
| Overall height (stowed)                           | h18     | 1.92 m                                                                                                         |
| Overall length with platform extension            | 115     | 4.81 m                                                                                                         |
| Internal turning radius (over tyres)              | b13     | 2.11 m                                                                                                         |
| External turning radius                           | Wa3     | 4.60 m                                                                                                         |
| Ground clearance at centre of wheelbase           | m2      | 0.24 m                                                                                                         |
| Wheelbase                                         | У       | 2.29 m                                                                                                         |
| Performances                                      |         | 2.27 111                                                                                                       |
| Drive speed - stowed                              |         | 5.60 km/h                                                                                                      |
| Drive speed - raised                              |         | 0.50 km/h                                                                                                      |
| Raise speed / Lower speed                         |         | 42 s / 28 s                                                                                                    |
| Gradeability                                      |         | 35 %                                                                                                           |
| Max outrigger leveling front uphill / back uphill |         | 5.30 ° / 4.20 °                                                                                                |
| Max outrigger leveling side to side               |         | 11.70 °                                                                                                        |
| Permissible leveling (front / side)               |         | 3°/2°                                                                                                          |
| Wheels                                            |         | 3 / 2                                                                                                          |
|                                                   |         | Foam-filled                                                                                                    |
| Tyres type                                        |         | 2 / 2                                                                                                          |
| Drive wheels (front / rear)                       |         | 2 / 2                                                                                                          |
| Steering wheels (front / rear)                    |         |                                                                                                                |
| Braking wheels (front / rear)                     |         | 2 / 2                                                                                                          |
| Engine/Battery                                    |         | Kubata D1105                                                                                                   |
| Engine brand / model                              |         | Kubota - D1105                                                                                                 |
| Engine norm                                       |         | Tier 4 final                                                                                                   |
| I.C. Engine power rating / Power (kW)             |         | 25 Hp / 18.50 kW                                                                                               |
| Miscellaneous                                     |         |                                                                                                                |
| Ground Pressure                                   |         | 5.44 dan/cm2                                                                                                   |
| Hydraulic tank capacity                           |         | 68.10 I                                                                                                        |
| Fuel tank                                         |         | 37.90                                                                                                          |
| Sound pressure level (platform work station)      |         | 79 dB                                                                                                          |
| Vibration on hands/arms                           |         | < 2.50 m/s²                                                                                                    |
| Standards compliance                              |         |                                                                                                                |
| This machine is in compliance with:               |         | European directives: 2006/42/EC- Machinery (revised EN280:2013) - 2004/108/EC (EMC) - 2006/95/EC (Low voltage) |

# 120 SC - Dimensional drawing