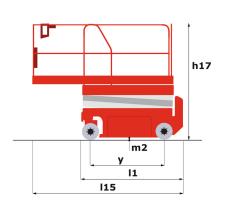

# 120 SC

|                                                   |         | 120 SC - Created on April 21, 2022 at 12:13:18 PM UT                                                           |
|---------------------------------------------------|---------|----------------------------------------------------------------------------------------------------------------|
| Capacities                                        |         | Metric                                                                                                         |
| Working height                                    | h21     | 11.75 m                                                                                                        |
| Platform height                                   | h7      | 9.96 m                                                                                                         |
| Platform capacity                                 | Q       | 454 kg                                                                                                         |
| Lift capacity - Extension deck                    |         | 136 kg                                                                                                         |
| Number of people (inside / outside)               |         | 4 / 2                                                                                                          |
| Weight and dimensions                             |         |                                                                                                                |
| Platform weight*                                  |         | 3882 kg                                                                                                        |
| Platform dimensions (length x width)              | lp / ep | 2.79 m x 1.60 m                                                                                                |
| Platform dimensions with extension (length)       |         | 4.31 m                                                                                                         |
| Overall width                                     | b1      | 1.75 m                                                                                                         |
| Overall length                                    | I1      | 3.76 m                                                                                                         |
| Overall height                                    | h17     | 2.59 m                                                                                                         |
| Overall height (stowed)                           | h18     | 1.92 m                                                                                                         |
| Overall length with platform extension            | 115     | 4.81 m                                                                                                         |
| Internal turning radius (over tyres)              | b13     | 2.11 m                                                                                                         |
| External turning radius                           | Wa3     | 4.60 m                                                                                                         |
| Ground clearance at centre of wheelbase           | m2      | 0.24 m                                                                                                         |
| Wheelbase                                         | У       | 2.29 m                                                                                                         |
| Performances                                      |         | 2.27 111                                                                                                       |
| Drive speed - stowed                              |         | 5.60 km/h                                                                                                      |
| Drive speed - raised                              |         | 0.50 km/h                                                                                                      |
| Raise speed / Lower speed                         |         | 42 s / 28 s                                                                                                    |
| Gradeability                                      |         | 35 %                                                                                                           |
| Max outrigger leveling front uphill / back uphill |         | 5.30 ° / 4.20 °                                                                                                |
| Max outrigger leveling side to side               |         | 11.70 °                                                                                                        |
| Permissible leveling (front / side)               |         | 3°/2°                                                                                                          |
| Wheels                                            |         | 3 / 2                                                                                                          |
|                                                   |         | Foam-filled                                                                                                    |
| Tyres type                                        |         | 2 / 2                                                                                                          |
| Drive wheels (front / rear)                       |         | 2 / 2                                                                                                          |
| Steering wheels (front / rear)                    |         |                                                                                                                |
| Braking wheels (front / rear)                     |         | 2 / 2                                                                                                          |
| Engine/Battery                                    |         | Kubata D1105                                                                                                   |
| Engine brand / model                              |         | Kubota - D1105                                                                                                 |
| Engine norm                                       |         | Tier 4 final                                                                                                   |
| I.C. Engine power rating / Power (kW)             |         | 25 Hp / 18.50 kW                                                                                               |
| Miscellaneous                                     |         |                                                                                                                |
| Ground Pressure                                   |         | 5.44 dan/cm2                                                                                                   |
| Hydraulic tank capacity                           |         | 68.10 I                                                                                                        |
| Fuel tank                                         |         | 37.90                                                                                                          |
| Sound pressure level (platform work station)      |         | 79 dB                                                                                                          |
| Vibration on hands/arms                           |         | < 2.50 m/s²                                                                                                    |
| Standards compliance                              |         |                                                                                                                |
| This machine is in compliance with:               |         | European directives: 2006/42/EC- Machinery (revised EN280:2013) - 2004/108/EC (EMC) - 2006/95/EC (Low voltage) |

# 120 SC - Dimensional drawing