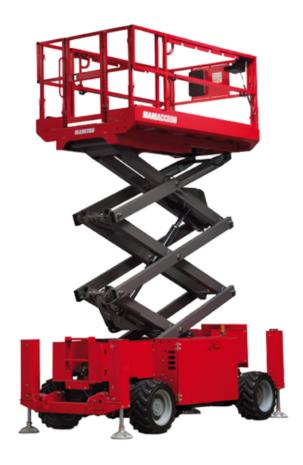

# 100 SC

|                                                               |         | 100 SC - Created on April 21, 2022 at 12:12:56 PM UTC                                                          |
|---------------------------------------------------------------|---------|----------------------------------------------------------------------------------------------------------------|
| Capacities                                                    |         | Metric                                                                                                         |
| Working height                                                | h21     | 9.70 m                                                                                                         |
| Platform height                                               | h7      | 7.70 m                                                                                                         |
| Platform capacity                                             | Q       | 680 kg                                                                                                         |
| Lift capacity - Extension deck                                |         | 136 kg                                                                                                         |
| Number of people (inside / outside)                           |         | 4 / 4                                                                                                          |
| Weight and dimensions                                         |         |                                                                                                                |
| Platform weight*                                              |         | 3701 kg                                                                                                        |
| Platform dimensions (length x width)                          | lp / ep | 2.79 m x 1.60 m                                                                                                |
| Platform dimensions with extension (length x width)           | ,р 7 бр | 4.31 m x 1.60 m                                                                                                |
| Overall width                                                 | b1      | 1.75 m                                                                                                         |
| Overall length                                                | 11      | 3.76 m                                                                                                         |
| Overall height                                                | h17     | 2.59 m                                                                                                         |
| Overall height (stowed)                                       | h18     | 1.92 m                                                                                                         |
| Overall length with platform extension                        | l15     | 4.81 m                                                                                                         |
|                                                               | b13     | 2.11 m                                                                                                         |
| Internal turning radius (over tyres)  External turning radius | Wa3     | 4.60 m                                                                                                         |
| Ground clearance at centre of wheelbase                       | m2      | 0.24 m                                                                                                         |
|                                                               |         | 2.29 m                                                                                                         |
| Wheelbase                                                     | у       | 2.29 M                                                                                                         |
| Performances                                                  |         | 5.601 (1)                                                                                                      |
| Drive speed - stowed                                          |         | 5.60 km/h                                                                                                      |
| Drive speed - raised                                          |         | 0.50 km/h                                                                                                      |
| Raise speed / Lower speed                                     |         | 36 s / 33 s                                                                                                    |
| Gradeability                                                  |         | 40 %                                                                                                           |
| Max outrigger leveling front uphill / back uphill             |         | 5.30 ° / 4.20 °                                                                                                |
| Max outrigger leveling side to side                           |         | 11.70 °                                                                                                        |
| Permissible leveling (front / side)                           |         | 3°/2°                                                                                                          |
| Wheels                                                        |         |                                                                                                                |
| Tyres type                                                    |         | Foam-filled                                                                                                    |
| Dimensions of front wheels / rear wheels                      |         | 0.66 x 0.30 - 0.66 x 0.30                                                                                      |
| Drive wheels (front / rear)                                   |         | 2/2                                                                                                            |
| Steering wheels (front / rear)                                |         | 2 / 0                                                                                                          |
| Braking wheels (front / rear)                                 |         | 2/2                                                                                                            |
| Engine/Battery                                                |         |                                                                                                                |
| Electric engine power rating                                  |         | 2 x 18.50 kW                                                                                                   |
| Engine brand / model                                          |         | Kubota - D1105                                                                                                 |
| Engine norm                                                   |         | Tier 4 final                                                                                                   |
| I.C. Engine power rating                                      |         | 25 Hp                                                                                                          |
| Miscellaneous                                                 |         |                                                                                                                |
| Ground Pressure                                               |         | 5.14 dan/cm2                                                                                                   |
| Hydraulic tank capacity                                       |         | 68.10 l                                                                                                        |
| Fuel tank                                                     |         | 37.90 l                                                                                                        |
| Sound pressure level (ground workstation)                     |         | 85 dB                                                                                                          |
| Sound pressure level (platform work station)                  |         | 79 dB                                                                                                          |
| Vibration on hands/arms                                       |         | < 2.50 m/s²                                                                                                    |
| Standards compliance                                          |         |                                                                                                                |
| This machine is in compliance with:                           |         | European directives: 2006/42/EC- Machinery (revised EN280:2013) - 2004/108/EC (EMC) - 2006/95/EC (Low voltage) |