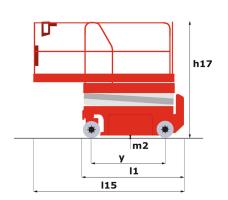

# 100 SC - Dimensional drawing

# 100 SC

|                                                               |         | 100 SC - Created on April 21, 2022 at 12:12:56 PM UTC                                                          |
|---------------------------------------------------------------|---------|----------------------------------------------------------------------------------------------------------------|
| Capacities                                                    |         | Metric                                                                                                         |
| Working height                                                | h21     | 9.70 m                                                                                                         |
| Platform height                                               | h7      | 7.70 m                                                                                                         |
| Platform capacity                                             | Q       | 680 kg                                                                                                         |
| Lift capacity - Extension deck                                |         | 136 kg                                                                                                         |
| Number of people (inside / outside)                           |         | 4 / 4                                                                                                          |
| Weight and dimensions                                         |         |                                                                                                                |
| Platform weight*                                              |         | 3701 kg                                                                                                        |
| Platform dimensions (length x width)                          | lp / ep | 2.79 m x 1.60 m                                                                                                |
| Platform dimensions with extension (length x width)           | ,р 7 бр | 4.31 m x 1.60 m                                                                                                |
| Overall width                                                 | b1      | 1.75 m                                                                                                         |
| Overall length                                                | 11      | 3.76 m                                                                                                         |
| Overall height                                                | h17     | 2.59 m                                                                                                         |
| Overall height (stowed)                                       | h18     | 1.92 m                                                                                                         |
| Overall length with platform extension                        | l15     | 4.81 m                                                                                                         |
|                                                               | b13     | 2.11 m                                                                                                         |
| Internal turning radius (over tyres)  External turning radius | Wa3     | 4.60 m                                                                                                         |
| Ground clearance at centre of wheelbase                       | m2      | 0.24 m                                                                                                         |
|                                                               |         | 2.29 m                                                                                                         |
| Wheelbase                                                     | у       | 2.29 M                                                                                                         |
| Performances                                                  |         | 5.601 (1)                                                                                                      |
| Drive speed - stowed                                          |         | 5.60 km/h                                                                                                      |
| Drive speed - raised                                          |         | 0.50 km/h                                                                                                      |
| Raise speed / Lower speed                                     |         | 36 s / 33 s                                                                                                    |
| Gradeability                                                  |         | 40 %                                                                                                           |
| Max outrigger leveling front uphill / back uphill             |         | 5.30 ° / 4.20 °                                                                                                |
| Max outrigger leveling side to side                           |         | 11.70 °                                                                                                        |
| Permissible leveling (front / side)                           |         | 3°/2°                                                                                                          |
| Wheels                                                        |         |                                                                                                                |
| Tyres type                                                    |         | Foam-filled                                                                                                    |
| Dimensions of front wheels / rear wheels                      |         | 0.66 x 0.30 - 0.66 x 0.30                                                                                      |
| Drive wheels (front / rear)                                   |         | 2/2                                                                                                            |
| Steering wheels (front / rear)                                |         | 2 / 0                                                                                                          |
| Braking wheels (front / rear)                                 |         | 2/2                                                                                                            |
| Engine/Battery                                                |         |                                                                                                                |
| Electric engine power rating                                  |         | 2 x 18.50 kW                                                                                                   |
| Engine brand / model                                          |         | Kubota - D1105                                                                                                 |
| Engine norm                                                   |         | Tier 4 final                                                                                                   |
| I.C. Engine power rating                                      |         | 25 Hp                                                                                                          |
| Miscellaneous                                                 |         |                                                                                                                |
| Ground Pressure                                               |         | 5.14 dan/cm2                                                                                                   |
| Hydraulic tank capacity                                       |         | 68.10 l                                                                                                        |
| Fuel tank                                                     |         | 37.90 l                                                                                                        |
| Sound pressure level (ground workstation)                     |         | 85 dB                                                                                                          |
| Sound pressure level (platform work station)                  |         | 79 dB                                                                                                          |
| Vibration on hands/arms                                       |         | < 2.50 m/s²                                                                                                    |
| Standards compliance                                          |         |                                                                                                                |
| This machine is in compliance with:                           |         | European directives: 2006/42/EC- Machinery (revised EN280:2013) - 2004/108/EC (EMC) - 2006/95/EC (Low voltage) |