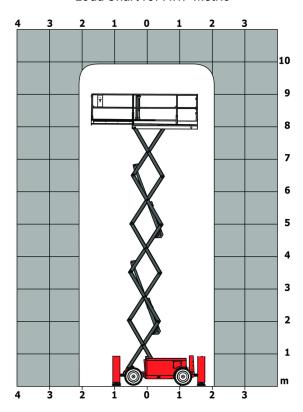

|
| Vibration on hands/arms                                       |         | < 2.50 m/s²                                                                                                    |
| Standards compliance                                          |         |                                                                                                                |
| This machine is in compliance with:                           |         | European directives: 2006/42/EC- Machinery (revised EN280:2013) - 2004/108/EC (EMC) - 2006/95/EC (Low voltage) |

<sup>\*</sup>Varies according to options and standards of the country to which the machine is delivered \*\* With folded guardrail

## 100 SC - Load chart

## Load Chart for AWP Metric



# 100 SC - Dimensional drawing







# **Equipment**

#### Standard

230V Predisposition

4 wheel drive

Anti-slip platform surface

Audible alarm and illuminated indicator lamp (leveling, overload, lowering)

CAN bus technology

Emergency stop button in platform and on frame

Engine mounted on sliding platform

Fixed anti-shearing protection

Fold away guard rails with full height swing gate

Horn in the platform

Hour meter

Integrated diagnostic assistance

Lowering alarm

Oscillating front axle

Platform access gate

Proportional controls

Removable control unit

Stabilizers with automatic leveling

Travel possible at maximum height

#### Optional

2 flashing lights on frame

Air predisposition

Beep upon travel

Biodegradable oil

Flashing Light

Non-marking tyres

Safety harness