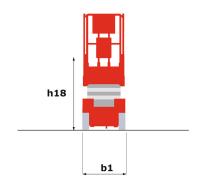

# 100 SC - Dimensional drawing

# 100 SC

|                                                               |         | 100 SC - Created on April 21, 2022 at 12:12:56 PM UTC                                                          |
|---------------------------------------------------------------|---------|----------------------------------------------------------------------------------------------------------------|
| Capacities                                                    |         | Metric                                                                                                         |
| Working height                                                | h21     | 9.70 m                                                                                                         |
| Platform height                                               | h7      | 7.70 m                                                                                                         |
| Platform capacity                                             | Q       | 680 kg                                                                                                         |
| Lift capacity - Extension deck                                |         | 136 kg                                                                                                         |
| Number of people (inside / outside)                           |         | 4 / 4                                                                                                          |
| Weight and dimensions                                         |         |                                                                                                                |
| Platform weight*                                              |         | 3701 kg                                                                                                        |
| Platform dimensions (length x width)                          | lp / ep | 2.79 m x 1.60 m                                                                                                |
| Platform dimensions with extension (length x width)           | ,р 7 бр | 4.31 m x 1.60 m                                                                                                |
| Overall width                                                 | b1      | 1.75 m                                                                                                         |
| Overall length                                                | 11      | 3.76 m                                                                                                         |
| Overall height                                                | h17     | 2.59 m                                                                                                         |
| Overall height (stowed)                                       | h18     | 1.92 m                                                                                                         |
| Overall length with platform extension                        | l15     | 4.81 m                                                                                                         |
|                                                               | b13     | 2.11 m                                                                                                         |
| Internal turning radius (over tyres)  External turning radius | Wa3     | 4.60 m                                                                                                         |
| Ground clearance at centre of wheelbase                       | m2      | 0.24 m                                                                                                         |
|                                                               |         | 2.29 m                                                                                                         |
| Wheelbase                                                     | у       | 2.29 M                                                                                                         |
| Performances                                                  |         | 5.601 (1)                                                                                                      |
| Drive speed - stowed                                          |         | 5.60 km/h                                                                                                      |
| Drive speed - raised                                          |         | 0.50 km/h                                                                                                      |
| Raise speed / Lower speed                                     |         | 36 s / 33 s                                                                                                    |
| Gradeability                                                  |         | 40 %                                                                                                           |
| Max outrigger leveling front uphill / back uphill             |         | 5.30 ° / 4.20 °                                                                                                |
| Max outrigger leveling side to side                           |         | 11.70 °                                                                                                        |
| Permissible leveling (front / side)                           |         | 3°/2°                                                                                                          |
| Wheels                                                        |         |                                                                                                                |
| Tyres type                                                    |         | Foam-filled                                                                                                    |
| Dimensions of front wheels / rear wheels                      |         | 0.66 x 0.30 - 0.66 x 0.30                                                                                      |
| Drive wheels (front / rear)                                   |         | 2/2                                                                                                            |
| Steering wheels (front / rear)                                |         | 2 / 0                                                                                                          |
| Braking wheels (front / rear)                                 |         | 2/2                                                                                                            |
| Engine/Battery                                                |         |                                                                                                                |
| Electric engine power rating                                  |         | 2 x 18.50 kW                                                                                                   |
| Engine brand / model                                          |         | Kubota - D1105                                                                                                 |
| Engine norm                                                   |         | Tier 4 final                                                                                                   |
| I.C. Engine power rating                                      |         | 25 Hp                                                                                                          |
| Miscellaneous                                                 |         |                                                                                                                |
| Ground Pressure                                               |         | 5.14 dan/cm2                                                                                                   |
| Hydraulic tank capacity                                       |         | 68.10 l                                                                                                        |
| Fuel tank                                                     |         | 37.90 l                                                                                                        |
| Sound pressure level (ground workstation)                     |         | 85 dB                                                                                                          |
| Sound pressure level (platform work station)                  |         | 79 dB                                                                                                          |
| Vibration on hands/arms                                       |         | < 2.50 m/s²                                                                                                    |
| Standards compliance                                          |         |                                                                                                                |
| This machine is in compliance with:                           |         | European directives: 2006/42/EC- Machinery (revised EN280:2013) - 2004/108/EC (EMC) - 2006/95/EC (Low voltage) |