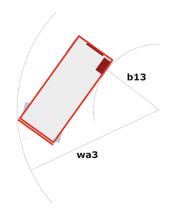

# 100 SC

|                                                               |         | 100 SC - Created on April 21, 2022 at 12:12:56 PM UTC                                                          |
|---------------------------------------------------------------|---------|----------------------------------------------------------------------------------------------------------------|
| Capacities                                                    |         | Metric                                                                                                         |
| Working height                                                | h21     | 9.70 m                                                                                                         |
| Platform height                                               | h7      | 7.70 m                                                                                                         |
| Platform capacity                                             | Q       | 680 kg                                                                                                         |
| Lift capacity - Extension deck                                |         | 136 kg                                                                                                         |
| Number of people (inside / outside)                           |         | 4 / 4                                                                                                          |
| Weight and dimensions                                         |         |                                                                                                                |
| Platform weight*                                              |         | 3701 kg                                                                                                        |
| Platform dimensions (length x width)                          | lp / ep | 2.79 m x 1.60 m                                                                                                |
| Platform dimensions with extension (length x width)           | ,р 7 бр | 4.31 m x 1.60 m                                                                                                |
| Overall width                                                 | b1      | 1.75 m                                                                                                         |
| Overall length                                                | 11      | 3.76 m                                                                                                         |
| Overall height                                                | h17     | 2.59 m                                                                                                         |
| Overall height (stowed)                                       | h18     | 1.92 m                                                                                                         |
| Overall length with platform extension                        | l15     | 4.81 m                                                                                                         |
|                                                               | b13     | 2.11 m                                                                                                         |
| Internal turning radius (over tyres)  External turning radius | Wa3     | 4.60 m                                                                                                         |
| Ground clearance at centre of wheelbase                       | m2      | 0.24 m                                                                                                         |
|                                                               |         | 2.29 m                                                                                                         |
| Wheelbase                                                     | у       | 2.29 M                                                                                                         |
| Performances                                                  |         | 5.601 (1)                                                                                                      |
| Drive speed - stowed                                          |         | 5.60 km/h                                                                                                      |
| Drive speed - raised                                          |         | 0.50 km/h                                                                                                      |
| Raise speed / Lower speed                                     |         | 36 s / 33 s                                                                                                    |
| Gradeability                                                  |         | 40 %                                                                                                           |
| Max outrigger leveling front uphill / back uphill             |         | 5.30 ° / 4.20 °                                                                                                |
| Max outrigger leveling side to side                           |         | 11.70 °                                                                                                        |
| Permissible leveling (front / side)                           |         | 3°/2°                                                                                                          |
| Wheels                                                        |         |                                                                                                                |
| Tyres type                                                    |         | Foam-filled                                                                                                    |
| Dimensions of front wheels / rear wheels                      |         | 0.66 x 0.30 - 0.66 x 0.30                                                                                      |
| Drive wheels (front / rear)                                   |         | 2/2                                                                                                            |
| Steering wheels (front / rear)                                |         | 2 / 0                                                                                                          |
| Braking wheels (front / rear)                                 |         | 2/2                                                                                                            |
| Engine/Battery                                                |         |                                                                                                                |
| Electric engine power rating                                  |         | 2 x 18.50 kW                                                                                                   |
| Engine brand / model                                          |         | Kubota - D1105                                                                                                 |
| Engine norm                                                   |         | Tier 4 final                                                                                                   |
| I.C. Engine power rating                                      |         | 25 Hp                                                                                                          |
| Miscellaneous                                                 |         |                                                                                                                |
| Ground Pressure                                               |         | 5.14 dan/cm2                                                                                                   |
| Hydraulic tank capacity                                       |         | 68.10 l                                                                                                        |
| Fuel tank                                                     |         | 37.90 l                                                                                                        |
| Sound pressure level (ground workstation)                     |         | 85 dB                                                                                                          |
| Sound pressure level (platform work station)                  |         | 79 dB                                                                                                          |
| Vibration on hands/arms                                       |         | < 2.50 m/s²                                                                                                    |
| Standards compliance                                          |         |                                                                                                                |
| This machine is in compliance with:                           |         | European directives: 2006/42/EC- Machinery (revised EN280:2013) - 2004/108/EC (EMC) - 2006/95/EC (Low voltage) |