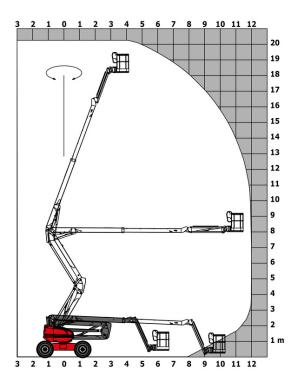

80 I                                                                                                                 |
| Fuel tank                                |         | 78 I                                                                                                                 |
| Standards compliance                     |         |                                                                                                                      |
| This machine is in compliance with:      |         | European directives: 2006/42/EC- Machinery (revised<br>EN280:2013) - 2004/108/EC (EMC) - 2006/95/EC<br>(Low voltage) |

<sup>\*</sup>Varies according to options and standards of the country to which the machine is delivered

### 200 ATJ ST5 - Load chart

### Load Chart metric



## **Equipment**

#### Standard

230V Predisposition

4 simultaneous movements

4 wheel drive

4 wheel steer with crab mode

Audible alarm and illuminated indicator lamp (leveling, overload, lowering)

Backup electrical pump

CAN bus technology

Dead man pedal

Differential locking on rear axle

Easy Manager

Emergency stop button in platform and on frame

Engine with DPF

Front axle with limited slip

Fuel gauge with low level indicator

Galvanized basket 2,100 mm

Hour meter

LED rotating beacon

Large color screen on turret

Management via engine speed bearing

Oscillating front axle

Proportional controls

Stop & Go system

#### Optional

110 or 230V plug with differential circuit breaker

Access control keypad for easy link

Air predisposition

Battery cut-off

Beep on every movemen