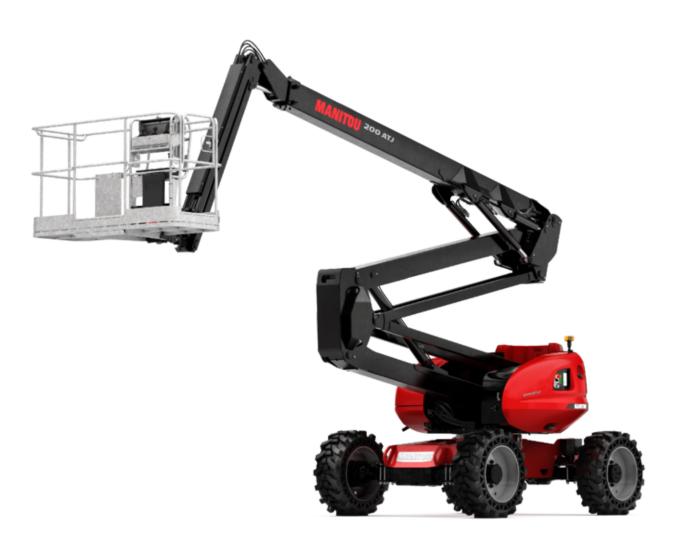

# **200 ATJ ST5**

|                                          | :       | 200 ATJ ST5 - Created on April 22, 2022 at 10:59:12 AM UT                                                            |
|------------------------------------------|---------|----------------------------------------------------------------------------------------------------------------------|
| Capacities                               |         | Metric                                                                                                               |
| Working height                           | h21     | 20.35 m                                                                                                              |
| Platform height                          | h7      | 18.35 m                                                                                                              |
| Max. outreach                            |         | 12 m                                                                                                                 |
| Overhang                                 | h31     | 8 m                                                                                                                  |
| Pendular arm rotation (top / bottom)     | 1131    | +69 ° / -66 °                                                                                                        |
| Platform capacity                        | Q       | 230 kg                                                                                                               |
| Turret rotation                          | ų ,     | 355 °                                                                                                                |
| Platform rotation (right / left)         |         | 90 ° / 90 °                                                                                                          |
|                                          |         | 2 / 2                                                                                                                |
| Number of people (inside / outside)      |         | 212                                                                                                                  |
| Weight and dimensions                    |         | 10050                                                                                                                |
| Platform weight*                         |         | 10050 kg                                                                                                             |
| Platform dimensions (length x width)     | lp / ep | 2.10 m x 0.80 m                                                                                                      |
| Overall width                            | b1      | 2.47 m                                                                                                               |
| Overall length                           | l1      | 8.43 m                                                                                                               |
| Overall height                           | h17     | 2.70 m                                                                                                               |
| Overall length (stowed)                  | 19      | 6.24 m                                                                                                               |
| Overall height (stowed)                  | h18     | 2.99 m                                                                                                               |
| Floor height (access)                    | h20     | 500 mm                                                                                                               |
| Counterweight offset (turret at 90°)     | a7      | 0.11 m                                                                                                               |
| nternal turning radius (over tyres)      | b13     | 1.26 m                                                                                                               |
| External turning radius                  | Wa3     | 3.90 m                                                                                                               |
| Ground clearance at centre of wheelbase  | m2      | 0.44 m                                                                                                               |
| Wheelbase                                | у       | 2.40 m                                                                                                               |
| Performances                             |         |                                                                                                                      |
| Drive speed - stowed                     |         | 4.70 km/h                                                                                                            |
| Drive speed - raised                     |         | 0.80 km/h                                                                                                            |
| Gradeability                             |         | 40 %                                                                                                                 |
| Permissible leveling                     |         | 5 °                                                                                                                  |
| Wheels                                   |         | ,                                                                                                                    |
| Tyres type                               |         | Cured on foam filled tires                                                                                           |
| Dimensions of front wheels / rear wheels |         | 1025 x 365 mm - 1025 x 365 mm                                                                                        |
| Drive wheels (front / rear)              |         | 2 / 2                                                                                                                |
| Steering wheels (front / rear)           |         | 2/2                                                                                                                  |
| - , , ,                                  |         | 0/2                                                                                                                  |
| Braking wheels (front / rear)            |         | 0 / 2                                                                                                                |
| Engine/Battery                           |         | V OTANIO O                                                                                                           |
| Engine brand / model                     |         | Yanmar - 3TNV88C                                                                                                     |
| I.C. Engine power rating / Power (kW)    |         | 34 Hp / 25.50 kW                                                                                                     |
| Miscellaneous                            |         |                                                                                                                      |
| Ground Pressure                          |         | 20.65 dan/cm2                                                                                                        |
| Hydraulic Pressure                       |         | 335 Bar                                                                                                              |
| Hydraulic tank capacity                  |         | 80 I                                                                                                                 |
| Fuel tank                                |         | 78 I                                                                                                                 |
| Standards compliance                     |         |                                                                                                                      |
| This machine is in compliance with:      |         | European directives: 2006/42/EC- Machinery (revised<br>EN280:2013) - 2004/108/EC (EMC) - 2006/95/EC<br>(Low voltage) |